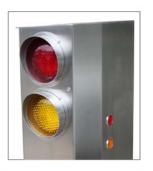

#### **SUPPLEMENTS:**

- Traffic light 2 colors with visors.

#### **STANDARD FINISHES:**

Lacquered iron ......Ref. PCACCES03

LED traffic light detail.

License plate reader detail.