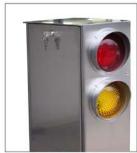

#### **SUPPLEMENTS:**

- Traffic light 2 colors with visors.

#### Ref. SF2CVPCACCES02

- Traffic light with vandal protection.

### **Ref. SF2CPPACCES02**

- Traffic light protector.