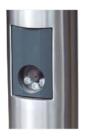

#### **STANDARD FINISHES:**

Lacquered iron ......Ref. PCACCES03

LED traffic light detail.

License plate reader detail.