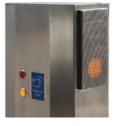

#### **SUPPLEMENTS:**

- Traffic light 2 colors with visors.

#### Ref. SF2CVPCACCES02

- Traffic light with vandal protection.

### **Ref. SF2CPPACCES02**

- Traffic light protector.

#### **Ref. PSEFPCA**

- Access control and card reader.