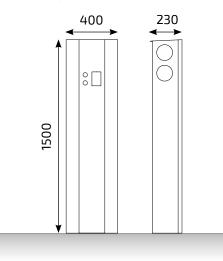

#### **MEASURES:**

Width: 400x240 mm. Visible / total height: 1500 mm.

Access control post made of 2 mm. AISI304 bent sheet metal.

Ideal for the placement inside of electronic equipment to control bollards, access controls, ...