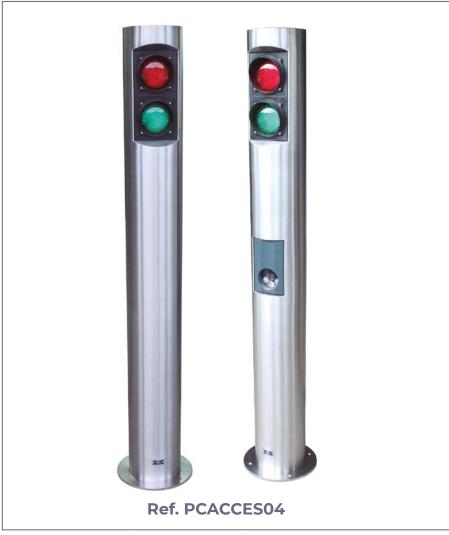

## **METROPOLIS**

Access control post with led traffic lights in stainless steel or iron. Design led traffic lights made of ø 220 mm AISI 304 stainless steel tube. in diameter with the possibility of adding accessories inside such as license plate readers, numeric keypads, card readers ...

#### **STANDARD FINISHES:**

Lacquered iron ......Ref. PCACCES03

LED traffic light detail.

License plate reader detail.

#### **MEASURES:**

Width: ø 220 mm. Visible / total height: Variable.