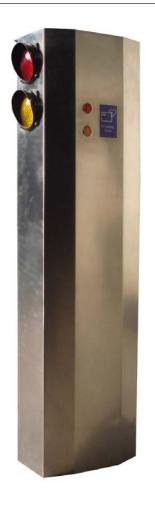

#### **MEASURES:**

Width: 400x240 mm. Visible / total height: 1500 mm.

Access control post made of 2 mm. AISI304 bent sheet metal.

Ideal for the placement inside of electronic equipment to control bollards, access controls, ...

#### **SUPPLEMENTS:**

- Traffic light 2 colors with visors.

## **METROPOLIS**

Access control post with led traffic lights in stainless steel or iron. Design led traffic lights made of ø 220 mm AISI 304 stainless steel tube. in diameter with the possibility of adding accessories inside such as license plate readers, numeric keypads, card readers ...