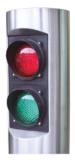

#### **STANDARD FINISHES:**

Lacquered iron ......Ref. PCACCES03

LED traffic light detail.

License plate reader detail.