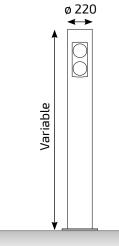

*

#### **SUPPLEMENTS:**

- Traffic light 2 colors with visors.

#### Ref. SF2CVPCACCES02

- Traffic light with vandal protection.

### **Ref. SF2CPPACCES02**

- Traffic light protector.

#### **Ref. PSEFPCA**

- Access control and card reader.

#### Ref.LCPCACCES02



Vandal protector.



Intercom.



## **METROPOLIS**





Access control post with led traffic lights in stainless steel or iron. Design led traffic lights made of ø 220 mm AISI 304 stainless steel tube. in diameter with the possibility of adding accessories inside such as license plate readers, numeric keypads, card readers ...

#### **STANDARD FINISHES:**

Lacquered iron ......Ref. PCACCES03



LED traffic light detail.



License plate reader detail.

#### **MEASURES:**

Width: ø 220 mm. Visible / total height: Variable.





## www.adourbanfurniture.com

+34 93 116 29 75 (International) +34 93 456 03 03 (Spanish)

igwedge info@adourbanfurniture.com