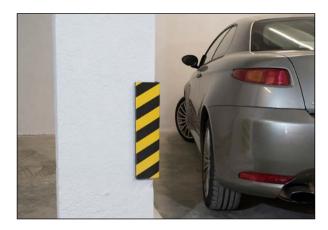

### **RUBBER PCA**

**MEASURES:** 

Impact protector and rubber obstacle marker, impact protector ideal for all places where there is a need for impact protection.

#### **USES:**

- Buildings: angles of walls, doors,...
- Workshops: pillars, machine cable covers,...
- · Warehouses: loading and unloading docks, doors, shelves,...
- · Garages, car parks: protection of pillars and bodies,...
- Schools, game rooms, sports halls: for all children who can hurt themselves.