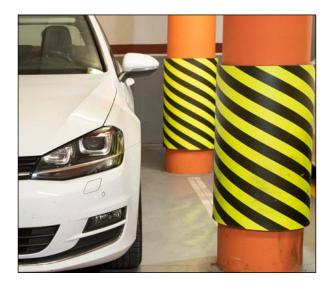

# IMPACT PROTECTORS FOAM COIL MAXI

Rolls of special protective coils for shock absorption. Ideal for installing in garages and indoor or outdoor parking lots. Special protective foam for shock absorption.

#### **Red-Write**

- Roll 20 meters x 1000 mm. 10 mm. of thickness. - Ref. MAXIRB04

- Roll 25 meters x 700 mm. 20 mm of thickness. Ref. MAXIRB01
- Roll 10 meters x 700 mm. 20 mm of thickness. Ref. MAXIRB02
- Roll 5 meters x 700 mm. 20 mm of thickness. Ref.MAXIRB03

#### Yellow-Black

- Roll 20 meters x 1000 mm. 10 mm. of thickness. - Ref. MAXIAMN04

- Roll 25 meters x 700 mm. 20 mm of thickness. Ref. MAXIAMN01
- Roll 10meters x 700 mm. 20 mm of thickness. Ref. MAXIAMNO2
- Roll 5 meters x 700 mm. 20 mm of thickness. Ref. MAXIAMNO3