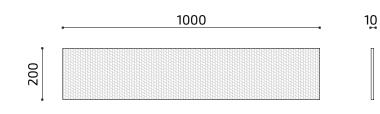

#### **MEASURES:**

#### Gray foam scratch protector for parking

#### **FEATURES:**

- Easy installation thanks to its extra strong adhesive with great fixation.
- Great shock absorption capacity.
- Magnificent visualization. (vinyl surface).

Front surface detail.