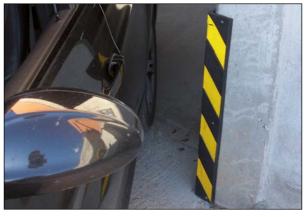

### **RUBBER PCA**

**MEASURES:** 

Impact protector and rubber obstacle marker, impact protector ideal for all places where there is a need for impact protection.

#### **USES:**

- Buildings: angles of walls, doors,...
- Workshops: pillars, machine cable covers,...
- · Warehouses: loading and unloading docks, doors, shelves,...
- · Garages, car parks: protection of pillars and bodies,...
- Schools, game rooms, sports halls: for all children who can hurt themselves.