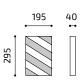

#### **MEASURES:**

#### Gray foam scratch protector for parking

#### FEATURES:

- Easy installation thanks to its extra strong adhesive with great fixation.
- Great shock absorption capacity.
- Magnificent visualization. (vinyl surface).

Front surface detail.