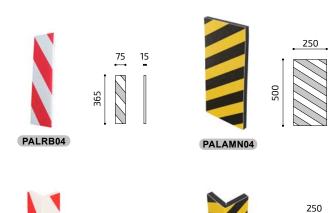

### **RUBBER PCA**

**MEASURES:** 

Impact protector and rubber obstacle marker, impact protector ideal for all places where there is a need for impact protection.