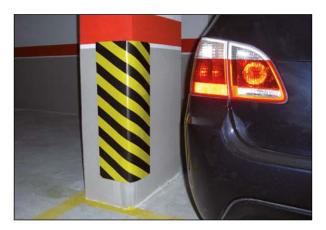

# IMPACT PROTECTORS FOAM COIL MAXI

Rolls of special protective coils for shock absorption. Ideal for installing in garages and indoor or outdoor parking lots. Special protective foam for shock absorption.

### **RUBBER PCA**

**MEASURES:** 

Impact protector and rubber obstacle marker, impact protector ideal for all places where there is a need for impact protection.

#### **USES:**

- Buildings: angles of walls, doors,...
- Workshops: pillars, machine cable covers,...
- · Warehouses: loading and unloading docks, doors, shelves,...
- · Garages, car parks: protection of pillars and bodies,...
- Schools, game rooms, sports halls: for all children who can hurt themselves.