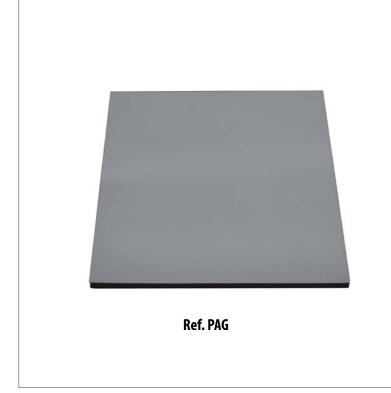

## **FOAM PAG**

#### Gray foam scratch protector for parking

#### FEATURES:

- Easy installation thanks to its extra strong adhesive with great fixation.
- Great shock absorption capacity.
- Magnificent visualization. (vinyl surface).

Front surface detail.