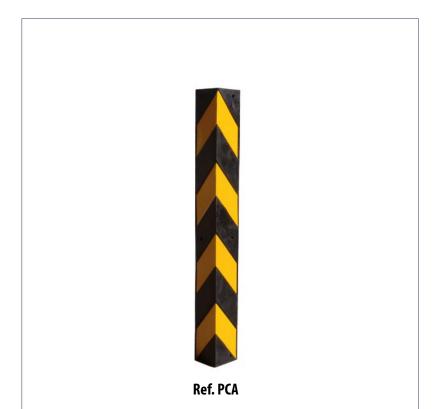

### **RUBBER PCA**

**MEASURES:** 

Impact protector and rubber obstacle marker, impact protector ideal for all places where there is a need for impact protection.