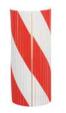

# IMPACT PROTECTORS FOAM COIL MAXI

Rolls of special protective coils for shock absorption. Ideal for installing in garages and indoor or outdoor parking lots. Special protective foam for shock absorption.

#### **Red-Write**

- Roll 20 meters x 1000 mm. 10 mm. of thickness. - Ref. MAXIRB04

- Roll 25 meters x 700 mm. 20 mm of thickness. Ref. MAXIRB01
- Roll 10 meters x 700 mm. 20 mm of thickness. Ref. MAXIRB02
- Roll 5 meters x 700 mm. 20 mm of thickness. Ref.MAXIRB03

#### Yellow-Black

- Roll 20 meters x 1000 mm. 10 mm. of thickness. - Ref. MAXIAMN04

- Roll 25 meters x 700 mm. 20 mm of thickness. Ref. MAXIAMN01
- Roll 10meters x 700 mm. 20 mm of thickness. Ref. MAXIAMNO2
- Roll 5 meters x 700 mm. 20 mm of thickness. Ref. MAXIAMNO3