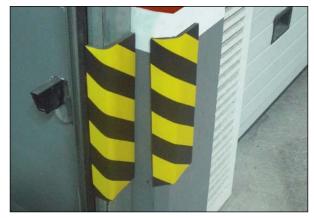

### **RUBBER PCA**

**MEASURES:** 

Impact protector and rubber obstacle marker, impact protector ideal for all places where there is a need for impact protection.

#### **USES:**

- Buildings: angles of walls, doors,...
- Workshops: pillars, machine cable covers,...
- · Warehouses: loading and unloading docks, doors, shelves,...
- · Garages, car parks: protection of pillars and bodies,...
- Schools, game rooms, sports halls: for all children who can hurt themselves.