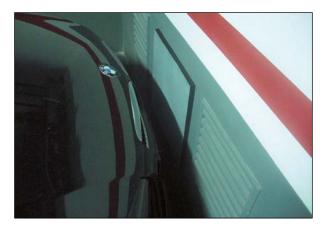

#### Gray foam scratch protector for parking

#### **FEATURES:**

- Easy installation thanks to its extra strong adhesive with great fixation.
- Great shock absorption capacity.
- Magnificent visualization. (vinyl surface).

Front surface detail.