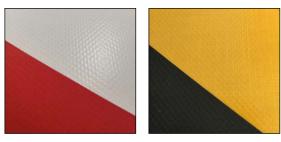

#### **Red-Write**

- Roll 20 meters x 1000 mm. 10 mm. of thickness. - Ref. MAXIRB04

- Roll 25 meters x 700 mm. 20 mm of thickness. Ref. MAXIRB01
- Roll 10 meters x 700 mm. 20 mm of thickness. Ref. MAXIRB02
- Roll 5 meters x 700 mm. 20 mm of thickness. Ref.MAXIRB03

#### Yellow-Black

- Roll 20 meters x 1000 mm. 10 mm. of thickness. - Ref. MAXIAMN04

- Roll 25 meters x 700 mm. 20 mm of thickness. Ref. MAXIAMN01
- Roll 10meters x 700 mm. 20 mm of thickness. Ref. MAXIAMNO2
- Roll 5 meters x 700 mm. 20 mm of thickness. Ref. MAXIAMNO3