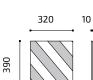

### **FOAM HG**

300

20

PACAMN01 PACRB01

150 400

700

PAFRB01 PAFAMN01

20

### FOAM MD

PACRB02

PACAMN02

005

PAFRB02

PACEAMN02