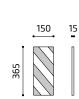

### **FOAM HG**

300

20



PACAMN01 PACRB01



150 400

700

PAFRB01 PAFAMN01



20









200

10





PALRB01 PALAMN01

PALRB02



• Magnificent visualization. (vinyl surface).

• Special shock absorption foam always returns to its original shape.

• Easy installation thanks to its extra strong adhesive.

Vehicle protector made of special foam for shock absorption.



Front surface detail.

**FEATURES:** 







25

25

### FOAM MD







PACRB02



PACAMN02

005





PAFRB02





PACEAMN02





#### **FEATURES**

- Easy installation thanks to its extra strong adhesive.
- Magnificent visualization.
- Special shock absorption foam always returns to its original shape.





Front surface detail.







# IMPACT PROTECTORS FOAM COIL MAXI

Rolls of special protective coils for shock absorption. Ideal for installing in garages and indoor or outdoor parking lots. Special protective foam for shock absorption.

#### **Red-Write**

- Roll 20 meters x 1000 mm. 10 mm. of thickness. - Ref. MAXIRB04



- Roll 25 meters x 700 mm. 20 mm of thickness. Ref. MAXIRB01
- Roll 10 meters x 700 mm. 20 mm of thickness. Ref. MAXIRB02
- Roll 5 meters x 700 mm. 20 mm of thickness. Ref.MAXIRB03





#### Yellow-Black

- Roll 20 meters x 1000 mm. 10