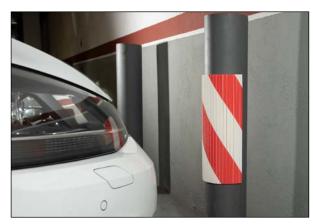

### **RUBBER PCA**

**MEASURES:** 

Impact protector and rubber obstacle marker, impact protector ideal for all places where there is a need for impact protection.

#### **USES:**

- Buildings: angles of walls, doors,...
- Workshops: pillars, machine cable covers,...
- · Warehouses: loading and unloading docks, doors, shelves,...
- · Garages, car parks: protection of pillars and bodies,...
- Schools, game rooms, sports halls: for all children who can hurt themselves.