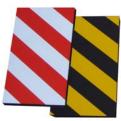

# IMPACT PROTECTORS FOAM COIL MAXI

Rolls of special protective coils for shock absorption. Ideal for installing in garages and indoor or outdoor parking lots. Special protective foam for shock absorption.

#### **Red-Write**

- Roll 20 meters x 1000 mm. 10 mm. of thickness. - Ref. MAXIRB04

- Roll 25 meters x 700 mm. 20 mm of thickness. Ref. MAXIRB01
- Roll 10 meters x 700 mm. 20 mm of thickness. Ref. MAXIRB02
- Roll 5 meters x 700 mm. 20 mm of thickness. Ref.MAXIRB03

#### Yellow-Black

- Roll 20 meters x 1000 mm. 10 mm. of thickness. - Ref. MAXIAMN04

- Roll 25 meters x 700 mm. 20 mm of thickness. Ref. MAXIAMN01
- Roll 10meters x 700 mm. 20 mm of thickness. Ref. MAXIAMNO2
- Roll 5 meters x 700 mm. 20 mm of thickness. Ref. MAXIAMNO3