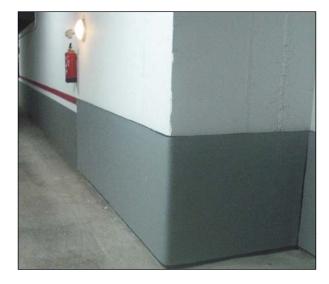

#### Gray foam scratch protector for parking

#### FEATURES:

- Easy installation thanks to its extra strong adhesive with great fixation.
- Great shock absorption capacity.
- Magnificent visualization. (vinyl surface).

Front surface detail.