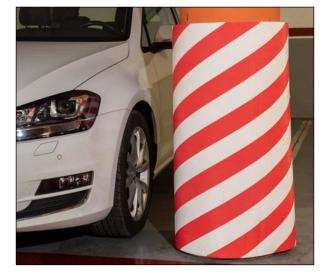

# IMPACT PROTECTORS FOAM COIL MAXI

Rolls of special protective coils for shock absorption. Ideal for installing in garages and indoor or outdoor parking lots. Special protective foam for shock absorption.

#### **Red-Write**

- Roll 20 meters x 1000 mm. 10 mm. of thickness. - Ref. MAXIRB04

- Roll 25 meters x 700 mm. 20 mm of thickness. Ref. MAXIRB01
- Roll 10 meters x 700 mm. 20 mm of thickness. Ref. MAXIRB02
- Roll 5 meters x 700 mm. 20 mm of thickness. Ref.MAXIRB03

#### Yellow-Black

- Roll 20 meters x 1000 mm. 10 mm. of thickness. - Ref. MAXIAMN04

- Roll 25 meters x 700 mm. 20 mm of thickness. Ref. MAXIAMN01
- Roll 10meters x 700 mm. 20 mm of thickness. Ref. MAXIAMNO2
- Roll 5 meters x 700 mm. 20 mm of thickness. Ref. MAXIAMNO3