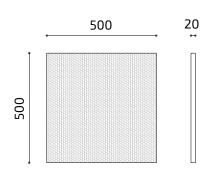

l 20 meters x 1000 mm. 10 mm. of thickness. - Ref. MAXIRB04



- Roll 25 meters x 700 mm. 20 mm of thickness. Ref. MAXIRB01
- Roll 10 meters x 700 mm. 20 mm of thickness. Ref. MAXIRB02
- Roll 5 meters x 700 mm. 20 mm of thickness. Ref.MAXIRB03





#### Yellow-Black

- Roll 20 meters x 1000 mm. 10 mm. of thickness. - Ref. MAXIAMN04



- Roll 25 meters x 700 mm. 20 mm of thickness. Ref. MAXIAMN01
- Roll 10meters x 700 mm. 20 mm of thickness. Ref. MAXIAMNO2
- Roll 5 meters x 700 mm. 20 mm of thickness. Ref. MAXIAMNO3







# IMPACT PROTECTORS FOAM COIL MAXI

#### Gray

- Roll 25 meters x 700 mm. 20 mm of thickness. Ref. MAXIG01
- Roll 10 meters x 700 mm. 20 mm of thickness. Ref. MAXIGO2
- Roll 5 meters x 700 mm. 20 mm of thickness. Ref. MAXIGO3







## **FOAM PAG**



#### **MEASURES:**



#### Gray foam scratch protector for parking

#### FEATURES:

- Easy installation thanks to its extra strong adhesive with great fixation.
- Great shock absorption capacity.
- Magnificent visualization. (vinyl surface).



Front surface detail.





## FOAM BOAG



#### **MEASURES:**



#### Gray foam scratch protector for parking

#### **FEATURES:**

- Easy installation thanks to its extra strong adhesive with great fixation.
- Great shock absorption capacity.
- Magnificent visualization. (vinyl surface).



Front surface detail.





### **RUBBER PCA**



**MEASURES:** 



Impact protector and rubber obstacle marker, impact protector ideal for all places where there is a need for impact protection.

#### **USES:**

- Buildings: angles of walls, doors,...
- Workshops: pillars, machine c