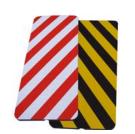

# IMPACT PROTECTORS FOAM COIL MAXI

Rolls of special protective coils for shock absorption. Ideal for installing in garages and indoor or outdoor parking lots. Special protective foam for shock absorption.

#### **Red-Write**

- Roll 20 meters x 1000 mm. 10 mm. of thickness. - Ref. MAXIRB04

- Roll 25 meters x 700 mm. 20 mm of thickness. Ref. MAXIRB01
- Roll 10 meters x 700 mm. 20 mm of thickness. Ref. MAXIRB02
- Roll 5 meters x 700 mm. 20 mm of thickness. Ref.MAXIRB03

#### Yellow-Black

- Roll 20 meters x 1000 mm. 10 mm. of thickness. - Ref. MAXIAMN04

- Roll 25 meters x 700 mm. 20 mm of thickness. Ref. MAXIAMN01
- Roll 10meters x 700 mm. 20 mm of thickness. Ref. MAXIAMNO2
- Roll 5 meters x 700 mm. 20 mm of thickness. Ref. MAXIAMNO3