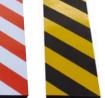

### **FOAM HG**

300

20

PACAMN01 PACRB01

150 400

700

PAFRB01 PAFAMN01

20

200

10

PALRB01 PALAMN01

PALRB02

• Magnificent visualization. (vinyl surface).

• Special shock absorption foam always returns to its original shape.

• Easy installation thanks to its extra strong adhesive.

Vehicle protector made of special foam for shock absorption.

Front surface detail.

**FEATURES:** 

25

25