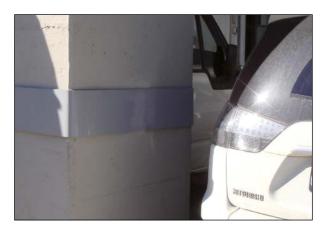

### **RUBBER PCA**

**MEASURES:** 

Impact protector and rubber obstacle marker, impact protector ideal for all places where there is a need for impact protection.

#### **USES:**

- Buildings: angles of walls, doors,...
- Workshops: pillars, machine cable covers,...
- · Warehouses: loading and unloading docks, doors, shelves,...
- · Garages, car parks: protection of pillars and bodies,...
- Schools, game rooms, sports halls: for all children who can hurt themselves.