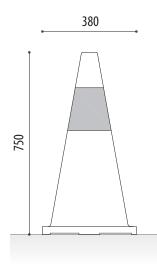

## EVEREST (380x750 mm.)

380x750 mm Everest model road cone. built in two bodies (rubber base and PE plastic body).

### Ref. CPBC02

**MEASURES:** 

Height: 750mm. Base width: 380 mm. Weight: 3 Kg.