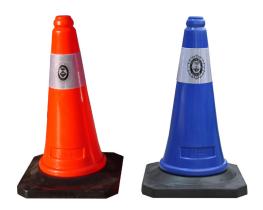

#### **STANDARD COLORS:**

| Orange <b>Ref. CPBCO</b> | I |
|--------------------------|---|
| BlueRef. CPBC01/         | 4 |

#### **OPTIONAL:**

- Personalization with logo or identifying text on the reflectance or directly on the cone.