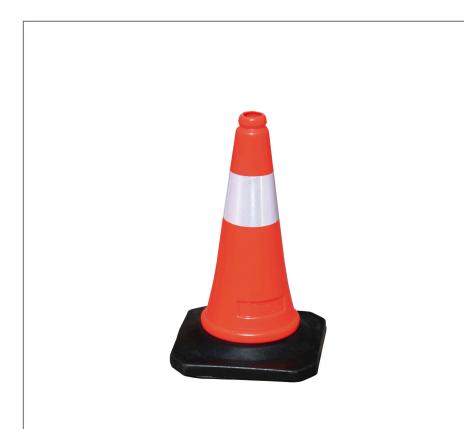

# TRAFFIC CONE PE + RUBBER

## EVEREST (300x500 mm.)

Everest model road cone 300x500 mm. built in two bodies (rubber base and PE plastic body).

#### **MEASURES:**

Height: 500 mm. Basic width: 300 mm. Weight: 2 Kg.