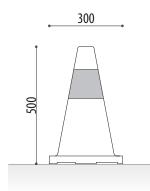

# TRAFFIC CONE PE + RUBBER

## EVEREST (300x500 mm.)

Everest model road cone 300x500 mm. built in two bodies (rubber base and PE plastic body).

#### **MEASURES:**

Height: 500 mm. Basic width: 300 mm. Weight: 2 Kg.