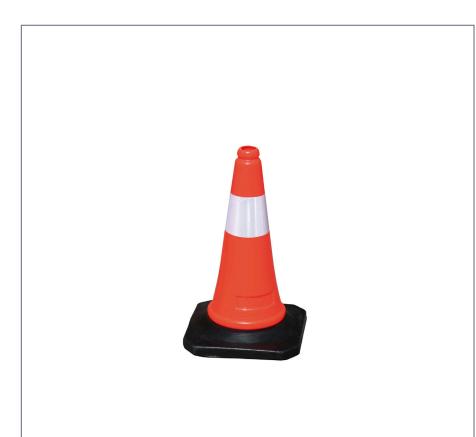

# TRAFFIC CONE PE + RUBBER

## EVEREST (300x500 mm.)

Everest model road cone 300x500 mm. built in two bodies (rubber base and PE plastic body).

#### **MEASURES:**

Height: 500 mm. Basic width: 300 mm. Weight: 2 Kg.