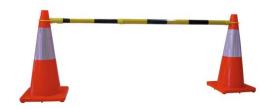

## CONEX

Extendable hook for Conex model cones that is easy to transport and store due to its reduced weight and dimensions.

Extendable tube from 1.3 meters (folded) to 2 meters (extended) in length, which allows the traffic cones to be linked to delimit spaces and prevent passage between the cones.

Ideal for temporary fencing.

### **STANDARD COLORS:**

Yellow-black . . . . . . . . . . Ref. PEXAN Red-White ...... Ref. PEXRB