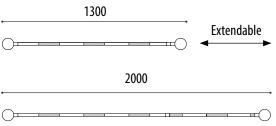

#### **MEASURES:**

Diameter: ø40mm. Closed length: 1300 mm. Open length: 2000 mm.