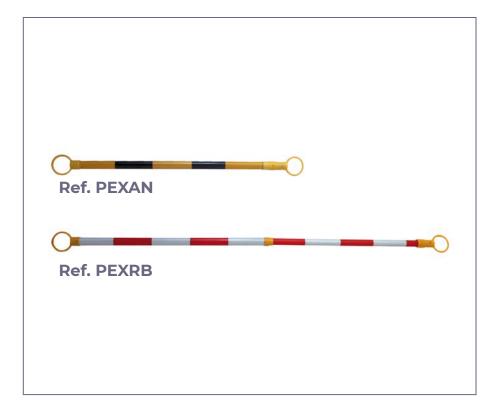

### **STANDARD COLORS:**

Yellow-black . . . . . . . . . . Ref. PEXAN Red-White ...... Ref. PEXRB

#### **MEASURES:**

Diameter: ø40mm. Closed length: 1300 mm. Open length: 2000 mm.