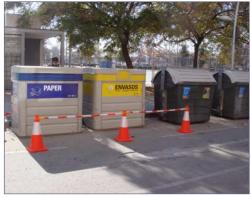

## CONEX

Extendable hook for Conex model cones that is easy to transport and store due to its reduced weight and dimensions.

Extendable tube from 1.3 meters (folded) to 2 meters (extended) in length, which allows the traffic cones to be linked to delimit spaces and prevent passage between the cones.

Ideal for temporary fencing.