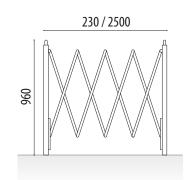

## **MEASURES:**

Height: 960 mm. Closed length: 230 mm. Open length: 2500 mm.

Weight: 2,7 Kg. (unfilled, fillable with

water or sand up to 9.5 Kg.)