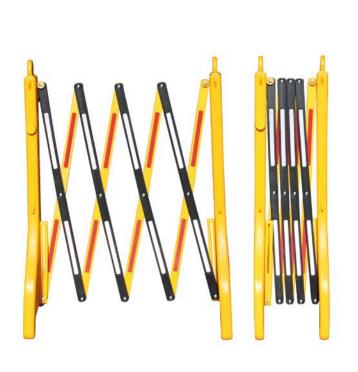

## EXTEN (PLASTIC)

Expandable plastic fence model Plexten made of polypropylene, ideal to delimit the passage quickly and efficiently. Easy storage and transport due to its reduced dimensions once closed. Fillable with water.

It incorporates a series of 16 reflective reflectors in white and red to improve its visibility.

**MODELS:** Yellow..... **Ref. VEXP01** 

Ref. VEXP01

## **MEASURES:**

Height: 960 mm. Closed length: 230 mm. Open length: 2500 mm.

Weight: 2,7 Kg. (unfilled, fillable with

water or sand up to 9.5 Kg.)