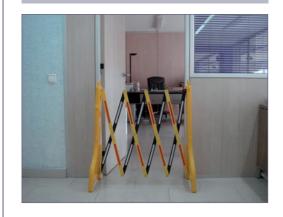

## EXTEN (PLASTIC)

Expandable plastic fence model Plexten made of polypropylene, ideal to delimit the passage quickly and efficiently. Easy storage and transport due to its reduced dimensions once closed. Fillable with water.