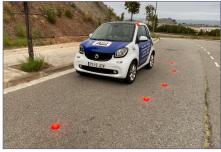

# **HAZARD LIGHTS KIT**

**BEACON SIZE:** 

Diameter: 120 mm. Height: 35 mm. Weight: 200 g.

Ø 120 # I IIIII Each signal beacon is composed of 16 LEDs and emits a 360° bright light. Highly durable lithium battery.

### **ADVANTAGES:**

- High levels of visibility.
- Impact resistant.
- Water floating.

#### **MODELS:**

- Charging/carrying case with 6 blue beacons (police service)- Ref. EMPAAZ01
- Charging/carrying case with 6 orange beacons(emergency service)Ref.EMPANA01