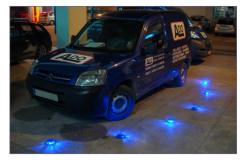

# **HAZARD LIGHTS KIT**

**BEACON SIZE:** 

Diameter: 120 mm. Height: 35 mm. Weight: 200 g.

Ø 120 # I IIIII Each signal beacon is composed of 16 LEDs and emits a 360° bright light. Highly durable lithium battery.

### **ADVANTAGES:**

- High levels of visibility.
- Impact resistant.
- Water floating.