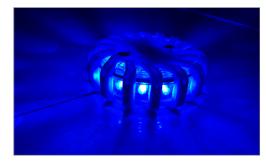

# **HAZARD LIGHTS KIT**

**BEACON SIZE:** 

Diameter: 120 mm. Height: 35 mm. Weight: 200 g.

Ø 120 # I IIIII Each signal beacon is composed of 16 LEDs and emits a 360° bright light. Highly durable lithium battery.