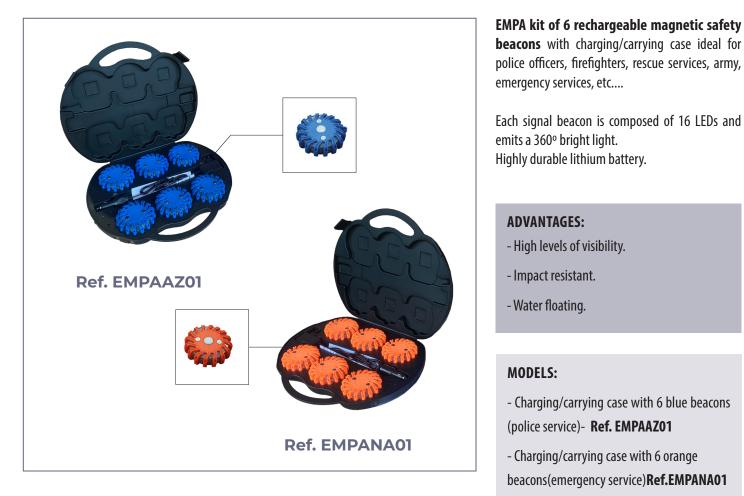

# **HAZARD LIGHTS KIT**

**BEACON SIZE:** 

Diameter: 120 mm. Height: 35 mm. Weight: 200 g.

Ø 120 # I IIIII Each signal beacon is composed of 16 LEDs and emits a 360° bright light. Highly durable lithium battery.

### **ADVANTAGES:**

- High levels of visibility.
- Impact resistant.
- Water floating.

#### **MODELS:**

- Charging/carrying case with 6 blue beacons (police service)- Ref. EMPAAZ01
- Charging/carrying case with 6 orange beacons(emergency service)Ref.EMPANA01