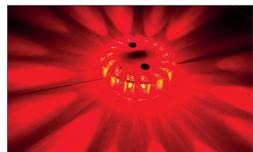

# **HAZARD LIGHTS KIT**

**BEACON SIZE:** 

Diameter: 120 mm. Height: 35 mm. Weight: 200 g.

Ø 120 # I IIIII Each signal beacon is composed of 16 LEDs and emits a 360° bright light. Highly durable lithium battery.

### **ADVANTAGES:**

- High levels of visibility.
- Impact resistant.
- Water floating.