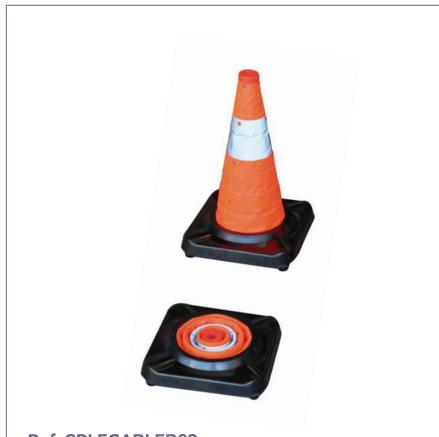

# COLLAPSIBLE ROAD CONE MONCAYO (272x455 mm.)

### **Ref. CPLEGABLEB02**

#### **MEASURES:**

Unfolded height: 455 mm. Folded height: 75 mm. Base width: 272 mm.

**Moncayo model folding signaling cone 272x455 mm.** Made of easy-folding orange waterproof reflective fabric with a rubber base.