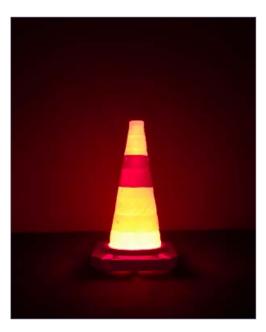

Cone with interior lighting in two positions, fixed or flashing light (batteries included).

STANDARD COLORS: Orange ......Ref. CPLEGABLEB02