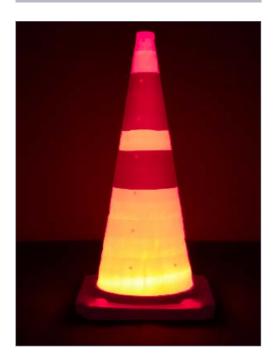

Cone with interior lighting in two positions, fixed or flashing light (batteries included).

STANDARD COLORS: Orange ......Ref. CPLEGABLEB02

Cone with interior lighting in two positions, fixed or flashing light (batteries included).