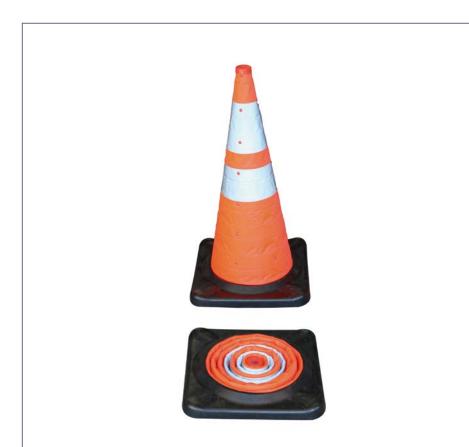

# MONCAYO (380x740 mm.)

#### **MEASURES:**

Unfolded height: 740 mm. Folded height: 75 mm. Base width: 380 mm.

Moncayo model folding signaling cone 380x740 mm. Made of easy-folding orange waterproof reflective fabric with a rubber base.