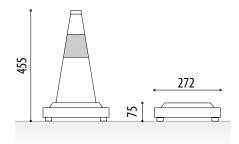

#### **MEASURES:**

Unfolded height: 455 mm. Folded height: 75 mm. Base width: 272 mm.

**Moncayo model folding signaling cone 272x455 mm.** Made of easy-folding orange waterproof reflective fabric with a rubber base.