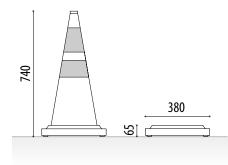

# MONCAYO (380x740 mm.)

#### **MEASURES:**

Unfolded height: 740 mm. Folded height: 75 mm. Base width: 380 mm.

Moncayo model folding signaling cone 380x740 mm. Made of easy-folding orange waterproof reflective fabric with a rubber base.