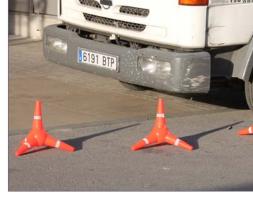

Ideal for use in most police controls, on roads, cities and emergency situations.

Supplied with Level II reflective tape.