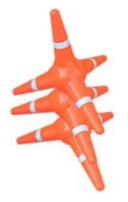

## TETRAPOD VIAL

Alpes model road tetrapod made of highly flexible polyethylene plastic, which allows them to withstand large impacts and degradation from sunlight.

They have great stability due to their multiple support system, quick use and easy storage.