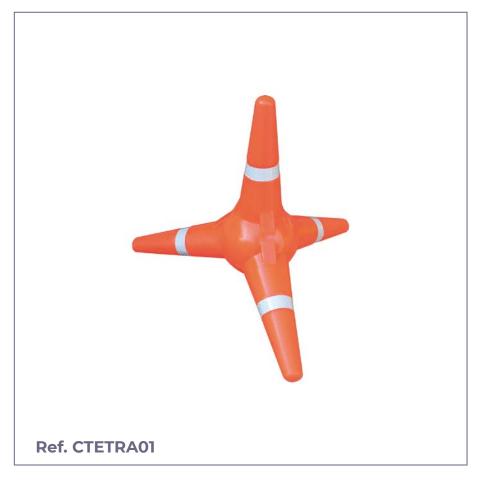

## TETRAPOD VIAL

Alpes model road tetrapod made of highly flexible polyethylene plastic, which allows them to withstand large impacts and degradation from sunlight.

They have great stability due to their multiple support system, quick use and easy storage.

### **MEASURES:**

Height: 380 mm. Width: 380 mm. Length: 450 mm. Weight: 0,5 Kg.