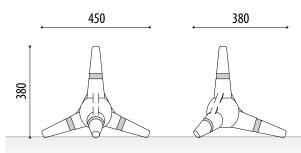

### **MEASURES:**

Height: 380 mm. Width: 380 mm. Length: 450 mm. Weight: 0,5 Kg.