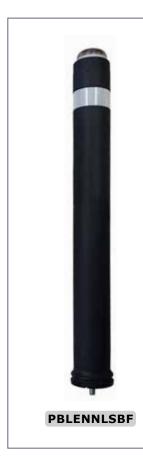

# **FLEXIBLE BOLLARDS**

## A-BLEN LEDS SOLAR

A-Blen flexible luminous bollard with solar led beacon on the top, the A-Blen flexible bollards are made of polyurethane plastic, after receiving an impact they return to their original shape and position. Easy installation by means of its screw-on system with a single screw to be screwed to the pavement, without losing the characteristics of the bollard.

Bollard with solar luminous beacon at the top that is automatically activated when it gets dark, white perimeter led light. Possibility of fixed or flashing light depending on the model chosen..

#### **STANDARD FINISHES:**

Black + fixed light..... PBLENNLSBF Black + flashing light..... PBLENNLSBI

Optional: Key to fix the bollard. A-Blen ø100. **Ref. LLBLENT** 

### **MEASURES:**

Diameter: ø 100 mm. Height: 895 mm.