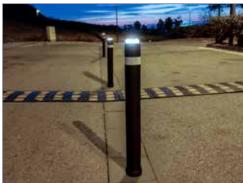

## A-BLEN LEDS SOLAR

A-Blen flexible luminous bollard with solar led beacon on the top, the A-Blen flexible bollards are made of polyurethane plastic, after receiving an impact they return to their original shape and position. Easy installation by means of its screw-on system with a single screw to be screwed to the pavement, without losing the characteristics of the bollard.

Bollard with solar luminous beacon at the top that is automatically activated when it gets dark, white perimeter led light. Possibility of fixed or flashing light depending on the model chosen..