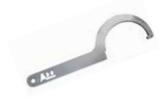

#### **STANDARD FINISHES:**

Black + fixed light..... PBLENNLSBF Black + flashing light..... PBLENNLSBI

Optional: Key to fix the bollard. A-Blen ø100. **Ref. LLBLENT** 