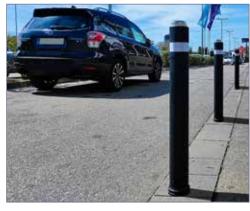

# **FLEXIBLE BOLLARDS**

## A-BLEN LEDS SOLAR

A-Blen flexible luminous bollard with solar led beacon on the top, the A-Blen flexible bollards are made of polyurethane plastic, after receiving an impact they return to their original shape and position. Easy installation by means of its screw-on system with a single screw to be screwed to the pavement, without losing the characteristics of the bollard.

#### **FEATURES A-BLEN BOLLARD:**

- FF In case of impact they return to their original shape and position.
- 100 % recyclable.
- They are not painted. They do not rust. Maintenance free.
- Excellent impact resistance and flexibility over a wide temperature range.
- | High resistance to oils, greases and many solvents.
- High resistance to abrasion.
- Pleasant to the touch.
- Aesthetically identical to metal bollards.
- Level 2 reflective tape, improving the bollard's visibility of the bollard.