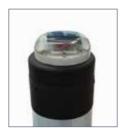

## A-BLEN LEDS SOLAR

A-Blen flexible luminous bollard with solar led beacon on the top, the A-Blen flexible bollards are made of polyurethane plastic, after receiving an impact they return to their original shape and position. Easy installation by means of its screw-on system with a single screw to be screwed to the pavement, without losing the characteristics of the bollard.

Bollard with solar luminous beacon at the top that is automatically activated when it gets dark, white perimeter led light. Possibility of fixed or flashing light depending on the model chosen..