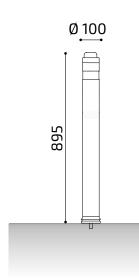

SOLAR









A-Blen flexible luminous bollard with solar led beacon on the top, the A-Blen flexible bollards are made of polyurethane plastic, after receiving an impact they return to their original shape and position. Easy installation by means of its screw-on system with a single screw to be screwed to the pavement, without losing the characteristics of the bollard.

Bollard with solar luminous beacon at the top that is automatically activated when it gets dark, white perimeter led light. Possibility of fixed or flashing light depending on the model chosen..

#### **STANDARD FINISHES:**

Black + fixed light..... PBLENNLSBF Black + flashing light..... PBLENNLSBI

Optional: Key to fix the bollard. A-Blen ø100. **Ref. LLBLENT** 



### **MEASURES:**

Diameter: ø 100 mm. Height: 895 mm.







#### **FEATURES A-BLEN BOLLARD:**

- FF In case of impact they return to their original shape and position.
- 100 % recyclable.
- They are not painted. They do not rust. Maintenance free.
- Excellent impact resistance and flexibility over a wide temperature range.
- | High resistance to oils, greases and many solvents.
- High resistance to abrasion.
- Pleasant to the touch.
- Aesthetically identical to metal bollards.
- Level 2 reflective tape, improving the bollard's visibility of the bollard.