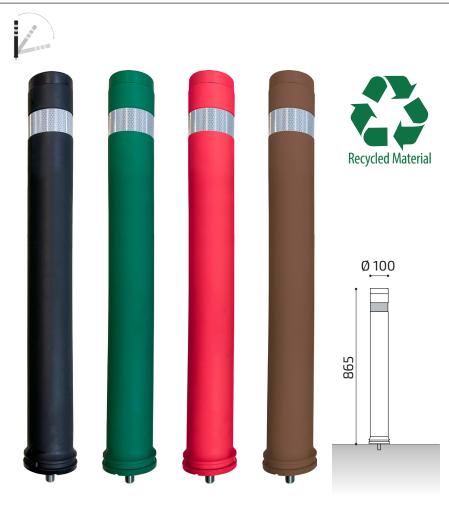

A-Blen flexible polyurethane bollard screwable to the ground, after receiving an impact they return to their original shape and position. Virtually indestructible bollard.

**A-Blen flexible bollard** with central lower bolt. Easy installation by means of its screwable system based on a single bolt to screw to the ground without altering the bollard's features.

#### **SCREWABLE A-BLEN 100 MODELS:** Black......Ref. PBLENN Green ...... Ref. PBLENV Red ......Ref. PBLENR Corten imitation . . . . . . . . Ref. PBLENIC

Tightening hook spanner for screwable A-Blen ø 100 bollard. Ref. LLBLENT

#### **A-BLEN BOLLARDS FEATURES:**

- After impacts, they return to their original shape and position.
- 100% recyclable.
- Not painted. They do not rust. They do not need maintenance.
- [ Excellent impact resistance and flexibility within a wide temperature range.
- High resistance to oils, greases and several solvents.
- High abrasion resistance.
- Pleasant touch.
- | Aesthetically identical to metal bollards.
- Level 2 reflective tape that improves the visibility of the bollard.