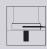

#### **EASY INSTALLATION:**

1- Make a hole on the ground to fix the anchor.

2- Clean up and fill the hole with epoxy resin.

3- Insert the anchor and wait as it gets dry.

4- Screw the bollard manually.

5- Help yourself with the optional hook spanner during the last stage.