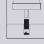

#### **EASY INSTALLATION:**

1- Make a hole on the ground to fix the anchor.

2- Clean up and fill the hole with epoxy resin.

3- Insert the anchor and wait as it gets dry.

4- Screw the bollard manually.

5- Help yourself with the optional hook spanner during the last stage.