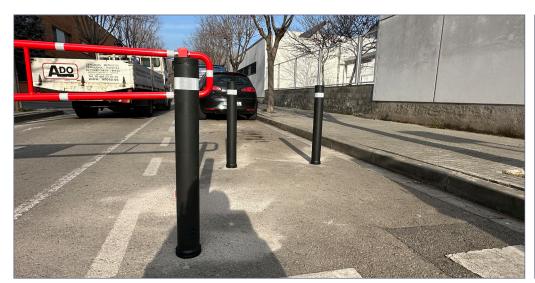

A-Blen flexible polyurethane bollard screwable to the ground, after receiving an impact they return to their original shape and position. Virtually indestructible bollard.

**A-Blen flexible bollard** with central lower bolt. Easy installation by means of its screwable system based on a single bolt to screw to the ground without altering the bollard's features.

#### **A-BLEN BOLLARDS FEATURES:**

- After impacts, they return to their original shape and position.
- 100% recyclable.
- Not painted. They do not rust. They do not need maintenance.
- [ Excellent impact resistance and flexibility within a wide temperature range.
- High resistance to oils, greases and several solvents.
- High abrasion resistance.
- Pleasant touch.
- | Aesthetically identical to metal bollards.
- Level 2 reflective tape that improves the visibility of the bollard.