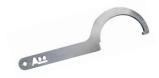

#### **EASY INSTALLATION:**

1- Make a hole on the ground to fix the anchor.

2- Clean up and fill the hole with epoxy resin.

3- Insert the anchor and wait as it gets dry.

4- Screw the bollard manually.

5- Help yourself with the optional hook spanner during the last stage.

#### **SCREWABLE A-BLEN 100 MODELS:** Black......Ref. PBLENN Green ...... Ref. PBLENV Red ......Ref. PBLENR Corten imitation . . . . . . . . Ref. PBLENIC

Tightening hook spanner for screwable A-Blen ø 100 bollard. Ref. LLBLENT