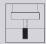

#### **EASY INSTALLATION:**

1- Make a hole on the ground to fix the anchor.

2- Clean up and fill the hole with epoxy resin.

3- Insert the anchor and wait as it gets dry.

4- Screw the bollard manually.

5- Help yourself with the optional hook spanner during the last stage.