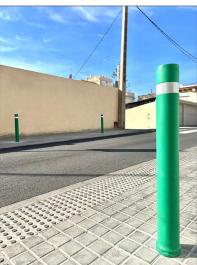

A-Blen flexible polyurethane bollard screwable to the ground, after receiving an impact they return to their original shape and position. Virtually indestructible bollard.

**A-Blen flexible bollard** with central lower bolt. Easy installation by means of its screwable system based on a single bolt to screw to the ground without altering the bollard's features.

#### **A-BLEN BOLLARDS FEATURES:**

- After impacts, they return to their original shape and position.
- 100% recyclable.
- Not painted. They do not rust. They do not need maintenance.
- [ Excellent impact resistance and flexibility within a wide temperature range.
- High resistance to oils, greases and several solvents.
- High abrasion resistance.
- Pleasant touch.
- | Aesthetically identical to metal bollards.
- Level 2 reflective tape that improves the visibility of the bollard.