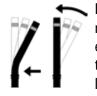

### A-Eco B semiflexible bollard with plate,

is made of a plastic material that gives limited flexibility. In the case of impact in their point of maximum flexibility, return to its original position without any distortion, if this point of flexibility is exceeded, this bollard returns to its original position with a possible distortion in its appearance. This bollard doesn't break as conventional plastic, iron or cast iron bollards, making them a very economical and durable solution.

# **Limited flexibility:**

In the event of a collision, if its maximum flexibility point is not exceeded, the bollard will go back to its original position, without losing its shape or form. If the

point of maximum flexibility is exceeded, this bollard won't break as if it had been made from conventional plastic, iron or cast iron. This peculiar quality makes it an economic and durable option.