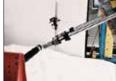

# A-ECO B DT WITH PLATE

Diameter: ø 100 mm. Height: 865 mm.

### A-Eco B semiflexible bollard with plate,

is made of a plastic material that gives limited flexibility. In the case of impact in their point of maximum flexibility, return to its original position without any distortion, if this point of flexibility is exceeded, this bollard returns to its original position with a possible distortion in its appearance. This bollard doesn't break as conventional plastic, iron or cast iron bollards, making them a very economical and durable solution.

Semiflexible bollard with 160x160 mm. plate. Ideal for places which don't require embedding. Attachment with 4 metal anchors (not included).