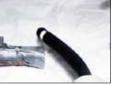

### A-Eco B semiflexible bollard with plate,

is made of a plastic material that gives limited flexibility. In the case of impact in their point of maximum flexibility, return to its original position without any distortion, if this point of flexibility is exceeded, this bollard returns to its original position with a possible distortion in its appearance. This bollard doesn't break as conventional plastic, iron or cast iron bollards, making them a very economical and durable solution.

# **Limited flexibility:**

In the event of a collision, if its maximum flexibility point is not exceeded, the bollard will go back to its original position, without losing its shape or form. If the

point of maximum flexibility is exceeded, this bollard won't break as if it had been made from conventional plastic, iron or cast iron. This peculiar quality makes it an economic and durable option.