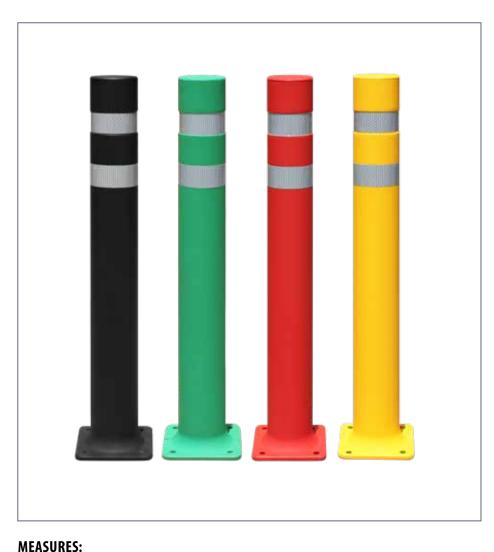

# A-ECO B DT WITH PLATE

Diameter: ø 100 mm. Height: 865 mm.

### **A-ECO B MODELS:**

| - Black  | . Ref. PECDTHNP |
|----------|-----------------|
| - Green  | . Ref. PECDTHVP |
| - Red    | . Ref. PECDTHRP |
| - Yellow | . Ref. PECDTHAP |