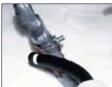

### A-Eco B semiflexible bollard with plate,

is made of a plastic material that gives limited flexibility. In the case of impact in their point of maximum flexibility, return to its original position without any distortion, if this point of flexibility is exceeded, this bollard returns to its original position with a possible distortion in its appearance. This bollard doesn't break as conventional plastic, iron or cast iron bollards, making them a very economical and durable solution.

# **Limited flexibility:**

In the event of a collision, if its maximum flexibility point is not exceeded, the bollard will go back to its original position, without losing its shape or form. If the

point of maximum flexibility is exceeded, this bollard won't break as if it had been made from conventional plastic, iron or cast iron. This peculiar quality makes it an economic and durable option.