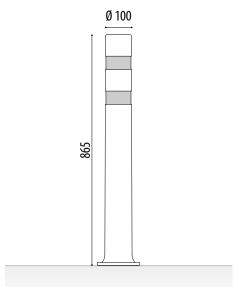

# SEMIFLEXIBLE BOLLARDS



# A-ECO B DT WITH PLATE





Diameter: ø 100 mm. Height: 865 mm.



### A-Eco B semiflexible bollard with plate,

is made of a plastic material that gives limited flexibility. In the case of impact in their point of maximum flexibility, return to its original position without any distortion, if this point of flexibility is exceeded, this bollard returns to its original position with a possible distortion in its appearance. This bollard doesn't break as conventional plastic, iron or cast iron bollards, making them a very economical and durable solution.

Semiflexible bollard with 160x160 mm. plate. Ideal for places which don't require embedding. Attachment with 4 metal anchors (not included).

### **A-ECO B MODELS:**

| - Black  | . Ref. PECDTHNP |
|----------|-----------------|
| - Green  | . Ref. PECDTHVP |
| - Red    | . Ref. PECDTHRP |
| - Yellow | .