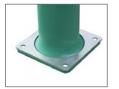

A-ECO LEDS WITH PLATE



# BRICA



#### **MEASURES:**

Diameter: ø 100 mm. Total height: 885 mm.





- **OPTIONAL:** - Steel upper reinforcement plate stainless steel for a better fixation to the ground.
- **Ref. PLFLEX**
- Double reflective strip.
- Possibility of choosing different colors of RGB LEDs as well as patterns and operating sequences.





Base detail with stainless steel reinforcement. **Ref. PLPFLEX** 

#### **OPTIONAL:**

- Screws for concrete: Dowel ø 11. - Ref. T11L



- Screws for asphalt / panot: Dowel ø 10. - Ref. T10X135



🌐 www.adourbanfurniture.com | 🕸 +34 93 116 29 75 / +34 93 456 03 03



## **A-ECO LEDS WITH PLATE**





### **A-ECO BOLLARDS ADVANTAGES:**

- i 100 % recyclable.
- Not painted. No rust. Maintenance-free.
- **Limited flexibility.**
- High resistance to many solvents, oils and greases.
- **Q** High resistance to abrasio.
- Pleasant to touch.
- Aesthetically identical to metal bollards.







**A-ECO LEDS WITH PLATE** 



MODELO PATENTADO

PATENTED MODEL

#### **INSTALLATION EXAMPLE:**



**1.** Drill 4 holes in soil.



Fit the upper reinforcement plate **REF.PLPFLEX.** 



3.Fit the screw pl