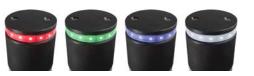

#### **MEASURES:**

Diameter: ø 100 mm. Total height: 885 mm.

- **OPTIONAL:** - Steel upper reinforcement plate stainless steel for a better fixation to the ground.
- **Ref. PLFLEX**
- Double reflective strip.
- Possibility of choosing different colors of RGB LEDs as well as patterns and operating sequences.