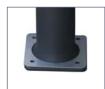

#### **INSTALLATION EXAMPLE:**

**1.** Drill 4 holes in soil.

Fit the upper reinforcement plate **REF.PLPFLEX.** 

3.Fit the screw plug size11.Ref.T11L

4.

Fix the hardware using a pipe wrench or screwdriver.