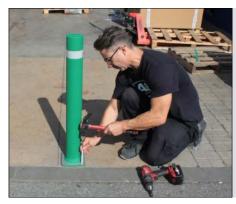

#### **INSTALLATION EXAMPLE:**

**1.** Drill 4 holes in soil.

Fit the upper reinforcement plate **REF.PLPFLEX.** 

3.Fit the screw plug size11.Ref.T11L

4.

Fix the hardware using a pipe wrench or screwdriver.