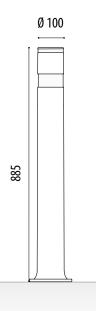

#### **MEASURES:**

Diameter: ø 100 mm. Total height: 885 mm.

- **OPTIONAL:** - Steel upper reinforcement plate stainless steel for a better fixation to the ground.
- **Ref. PLFLEX**
- Double reflective strip.
- Possibility of choosing different colors of RGB LEDs as well as patterns and operating sequences.