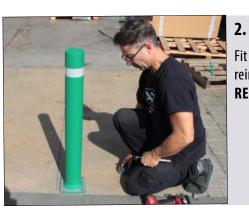

#### **INSTALLATION EXAMPLE:**

**1.** Drill 4 holes in soil.

Fit the upper reinforcement plate **REF.PLPFLEX.** 

3.Fit the screw plug size11.Ref.T11L

4.

Fix the hardware using a pipe wrench or screwdriver.