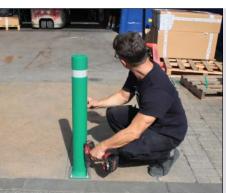

#### **INSTALLATION EXAMPLE:**

**1.** Drill 4 holes in soil.

Fit the upper reinforcement plate **REF.PLPFLEX.** 

3.Fit the screw plug size11.Ref.T11L

4.

Fix the hardware using a pipe wrench or screwdriver.