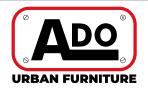

#### **INSTALLATION EXAMPLE:**

**1.** Drill 4 holes in soil.

Fit the upper reinforcement plate **REF.PLPFLEX.** 

3.Fit the screw plug size11.Ref.T11L

4.

Fix the hardware using a pipe wrench or screwdriver.