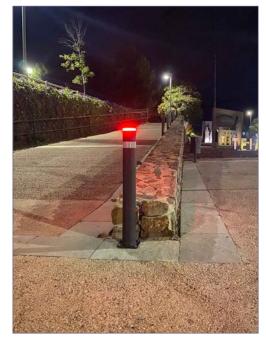

#### **MEASURES:**

Diameter: ø 100 mm. Total height: 885 mm.

- **OPTIONAL:** - Steel upper reinforcement plate stainless steel for a better fixation to the ground.
- **Ref. PLFLEX**
- Double reflective strip.
- Possibility of choosing different colors of RGB LEDs as well as patterns and operating sequences.

Base detail with stainless steel reinforcement. **Ref. PLPFLEX** 

**A-ECO LEDS WITH PLATE** 

MODELO PATENTADO

PATENTED MODEL