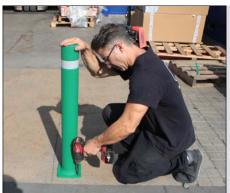

#### **INSTALLATION EXAMPLE:**

**1.** Drill 4 holes in soil.

Fit the upper reinforcement plate **REF.PLPFLEX.** 

3.Fit the screw plug size11.Ref.T11L

4.

Fix the hardware using a pipe wrench or screwdriver.