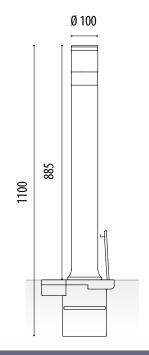

### **MEASURES:**

Diameter: ø 100 mm. View height: 885 mm. Total height: 1100 mm.