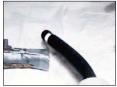

# A-ECO LED REMOVABLE

A-eco semi-flexible luminous bollard with **LEDs** on top with removable plastic base in black, base specially designed for our semi-flexible A-Eco

bollard with top cover folding. Simply by inserting a bollard semi-flexible inside the base, you can lock the bollard using a standard triangular key located on the side of the base to lock the lid once closed or to lock the bollard once inserted into the hole.

Bollard that offers great lighting on public roads with very low electrical cost.

Bollard ideal for lighting paths, pedestrian areas, gardens, entrances, parks, ...