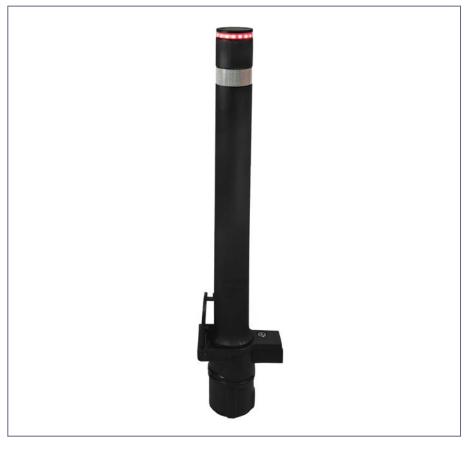

# A-ECO LED REMOVABLE

A-eco semi-flexible luminous bollard with **LEDs** on top with removable plastic base in black, base specially designed for our semi-flexible A-Eco

bollard with top cover folding. Simply by inserting a bollard semi-flexible inside the base, you can lock the bollard using a standard triangular key located on the side of the base to lock the lid once closed or to lock the bollard once inserted into the hole.

Bollard that offers great lighting on public roads with very low electrical cost.

Bollard ideal for lighting paths, pedestrian areas, gardens, entrances, parks, ...

### **MEASURES:**

Diameter: ø 100 mm. View height: 885 mm. Total height: 1100 mm.