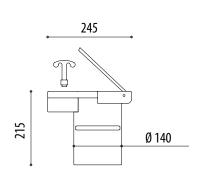

esigned for our semi-flexible A-Eco

bollard with top cover folding. Simply by inserting a bollard semi-flexible inside the base, you can lock the bollard using a standard triangular key located on the side of the base to lock the lid once closed or to lock the bollard once inserted into the hole.

Bollard that offers great lighting on public roads with very low electrical cost.

Bollard ideal for lighting paths, pedestrian areas, gardens, entrances, parks, ...

## **STANDARD FINISHES:**

Black + white leds . . . . . . . Ref. PECOHNLB Black + red leds ...... Ref. PECOHNLR

**PLASTIC REMOVABLE BASE:** 

Black..... BEXTRAP01

### **MEASURES:**

Diameter: ø 100 mm. View height: 885 mm. Total height: 1100 mm.









### **MEASURES BASE:**

Diameter: ø 140 mm. Width: 245 mm. Height: 215 mm.





## **OPTIONAL:**

- Double reflective strip.
- Possibility of choosing different colors of RGB LEDs.

#### **A-ECO BOLLARDS ADVANTAGES:**

- 100 % recyclable.
- Not painted. No rust. Maintenance-free.
- **Limited flexibility.**
- High resistance to many solvents, oils and greases.
- High resistance to abrasion.
- Pleasant to touch.
- Aesthetically identical to metal bollards.



## SEMIFLEXIBLE BOLLARDS



## **A-ECO LED REMOVABLE**



### • A-ECO BOLLARDS CERTIFICATES:

1. Certificate Appls IDIADA impact-proof bollard A-Eco head (HIC).









Obtained result in test are less than <650.

A-Eco is lees than 380 (slight rating).

2. Certificate Appls IDIADA impact-proof t bollard A-Eco body (AIS).



Obtained results show a level of accelaration of the body which relates with a possibi