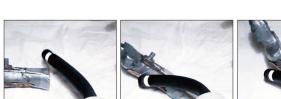

#### **MEASURES:**

Diameter: ø 100 mm. Height: 895 mm.

A-Eco semi-flexible illuminated bollard with solar leds on the upper part that activates automatically when it gets dark, white led perimeter light. Possibility of fixed or flashing light depending on the model to choose. Semi-flexible bollard ideal for places that do not require embedment with a 160x160 mm bottom plate. In the event of an impact and not defeating its flexibility, the bollard returns to its original position without any deformation. If these degrees are overcome, the bollard returns to its position with possible deformation in its appearance, they do not break like conventional plastic, iron or cast iron, thus making them a very economical and durable solution. Fixing by means of 4 metal plugs (not included)

#### **CHARACTERISTICS BOLLARDS A-ECO:**

100% recyclable.

- They are not painted. They don't rust. They do not need maintenance.
- Limited flexibility.
- Great resistance to oils, greases and numerous solvents.
- **o** Abrasion high resistance
- **I** Nice touch.
- ii Aesthetically identical to the metal bollards.
- Reflective tape Level 2, improving the visibility of the pylon.