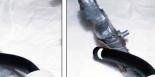

#### **MEASURES:**

Diameter: ø 100 mm. Height: 895 mm.

A-Eco semi-flexible illuminated bollard with solar leds on the upper part that activates automatically when it gets dark, white led perimeter light. Possibility of fixed or flashing light depending on the model to choose. Semi-flexible bollard ideal for places that do not require embedment with a 160x160 mm bottom plate. In the event of an impact and not defeating its flexibility, the bollard returns to its original position without any deformation. If these degrees are overcome, the bollard returns to its position with possible deformation in its appearance, they do not break like conventional plastic, iron or cast iron, thus making them a very economical and durable solution. Fixing by means of 4 metal plugs (not included)

#### **CHARACTERISTICS BOLLARDS A-ECO:**

100% recyclable.

- They are not painted. They don't rust. They do not need maintenance.
- Limited flexibility.
- Great resistance to oils, greases and numerous solvents.
- **o** Abrasion high resistance
- **I** Nice touch.
- ii Aesthetically identical to the metal bollards.
- Reflective tape Level 2, improving the visibility of the pylon.