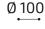

#### **MEASURES:**

Diameter: ø 100 mm. Height: 895 mm.

A-Eco semi-flexible illuminated bollard with solar leds on the upper part that activates automatically when it gets dark, white led perimeter light. Possibility of fixed or flashing light depending on the model to choose. Semi-flexible bollard ideal for places that do not require embedment with a 160x160 mm bottom plate. In the event of an impact and not defeating its flexibility, the bollard returns to its original position without any deformation. If these degrees are overcome, the bollard returns to its position with possible deformation in its appearance, they do not break like conventional plastic, iron or cast iron, thus making them a very economical and durable solution. Fixing by means of 4 metal plugs (not included)