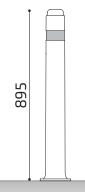

#### **MEASURES:**

Diameter: ø 100 mm. Height: 895 mm.

A-Eco semi-flexible illuminated bollard with solar leds on the upper part that activates automatically when it gets dark, white led perimeter light. Possibility of fixed or flashing light depending on the model to choose. Semi-flexible bollard ideal for places that do not require embedment with a 160x160 mm bottom plate. In the event of an impact and not defeating its flexibility, the bollard returns to its original position without any deformation. If these degrees are overcome, the bollard returns to its position with possible deformation in its appearance, they do not break like conventional plastic, iron or cast iron, thus making them a very economical and durable solution. Fixing by means of 4 metal plugs (not included)