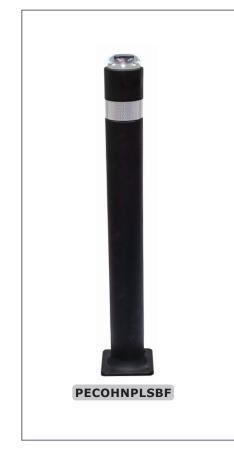

#### **MEASURES:**

Diameter: ø 100 mm. Height: 895 mm.

A-Eco semi-flexible illuminated bollard with solar leds on the upper part that activates automatically when it gets dark, white led perimeter light. Possibility of fixed or flashing light depending on the model to choose. Semi-flexible bollard ideal for places that do not require embedment with a 160x160 mm bottom plate. In the event of an impact and not defeating its flexibility, the bollard returns to its original position without any deformation. If these degrees are overcome, the bollard returns to its position with possible deformation in its appearance, they do not break like conventional plastic, iron or cast iron, thus making them a very economical and durable solution. Fixing by means of 4 metal plugs (not included)

#### **STANDARD FINISHES:**

| Black + steady light   | PECHNPLSBF |
|------------------------|------------|
| Black + flashing light | PECHNPLSBI |