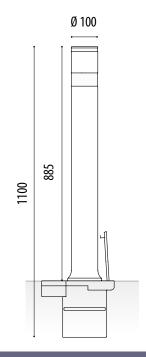

### **MEASURES:**

Diameter: ø 100 mm. View height: 885 mm. Total height: 1100mm.