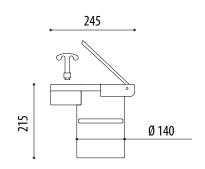

el to choose. Colored plastic removable base bollard black, base specially designed for our A-Eco semiflexible bollard with top cover collapsible Simply introducing a bollard flexible inside the base, the bollard can be locked using a standard triangular key located on the side of the base to lock the lid once closed or to lock the bollard once inserted in the hole.

#### **STANDARD FINISHES:**

Black + steady light..... PECOHNPLSBF Black + flashing light..... **PECOHNPLSBI** 

**PLASTIC REMOVABLE BASE:** 

Black ..... BEXTRAP01

### **OPTIONAL:**

- Double reflective strip.
- Possibility of choosing different colors of RGB leds.

### **MEASURES:**

Diameter: ø 100 mm. View height: 885 mm. Total height: 1100mm.

#### **BASIC MEASURES:**

Diameter: ø 140 mm. Width: 245 mm. Height: 215 mm.





### **CARACTERÍSTICAS PILONAS A-ECO:**

- 100% recyclable.
- They are not painted. They don't rust. They do not need maintenance.
- **Limited flexibility.**
- Great resistance to oils, greases and numerous solvents.
- Abrasion high resistance.
- Nice touch.
- Aesthetically identical to the metal bollards.
- Reflective tape Level 2, improving the visibility of the pylon.



## SEMIFLEXIBLE BOLLARDS



# A-ECO REMOVABLE SOLAR



#### **CERTIFICATES A-ECO BOLLARDS:**

1. Applus IDIADA certificate proof of A-Flex bollard impact on the head (HIC).

Applus<sup>®</sup>

The results obtained in the test are less than < 650.

- A-Flex is less than 216 (slight assessment).







2. Applus IDIADA certificate proof of A-Flex bollard impact on torso (AIS).

Applus<sup>®</sup>

The results obtained