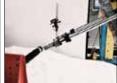

### Semi-flexible light bollard A-Eco with solar

leds on top are activated automatically at dusk, led light white perimeter. Possibility of fixed light

intermittent according to the model to choose. Colored plastic removable base bollard black, base specially designed for our A-Eco semiflexible bollard with top cover collapsible Simply introducing a bollard flexible inside the base, the bollard can be locked using a standard triangular key located on the side of the base to lock the lid once closed or to lock the bollard once inserted in the hole.

### **MEASURES:**

Diameter: ø 100 mm. View height: 885 mm. Total height: 1100mm.

#### **BASIC MEASURES:**

Diameter: ø 140 mm. Width: 245 mm. Height: 215 mm.