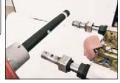

### **A-ECO BOLLARDS CERTIFICATES:**

1. Certificate Appls IDIADA impact-proof bollard A-Eco head (HIC).

Obtained result in test are less than <650.

A-Eco is lees than 380 (slight rating).

2. Certificate Appls IDIADA impact-proof t bollard A-Eco body (AIS).

3. Certificate CE.

A-Eco bollards meet the general Directive of products in the European Community according to the norm 2001/95/CE, R.D. 1803/2003.