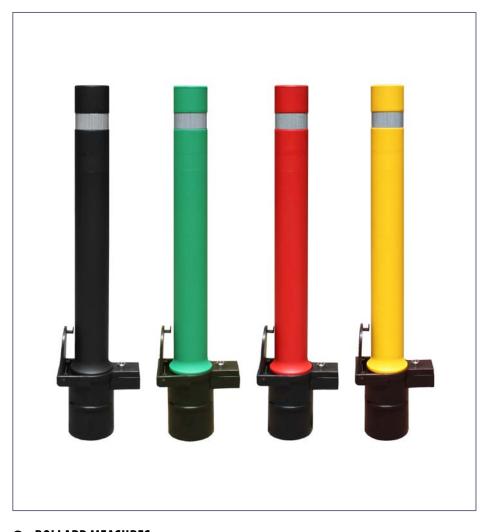

| A-ECO MODELS: - Black             |
|-----------------------------------|
| +                                 |
| REMOVABLE BASE: - Black BEXTRAP01 |

**Limited flexibility:** in the event of a collision, if its maximum flexibility point is not exceeded, the bollard will go back to its original position, without losing its shape or form. If the point of maximum flexibility is exceeded, this bollard won't break as if it was made from conventional plastic, iron or cast iron. This peculiar quality makes it an economic and durable option.