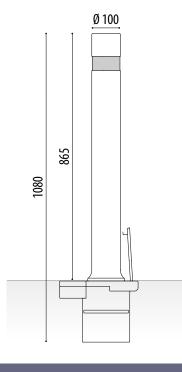

### **BOLLARD MEASURES:**

Diameter: ø 100 mm. View height: 865 mm. Total height: 1080 mm.