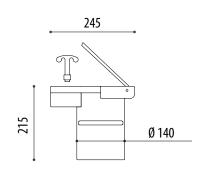

### **BASE MEASURES:**

Diameter: ø 140 mm. Width: 245 mm. Height: 215 mm.

Removable black plastic base, especially designed for our A-Flex bollard with folding top cover. By simply inserting a flexible bollard into the base. The bollard can be locked with a standard triangular key located on the side of the base, in order to lock the cover it is closed or to lock the bollard once it is placed in the hole.