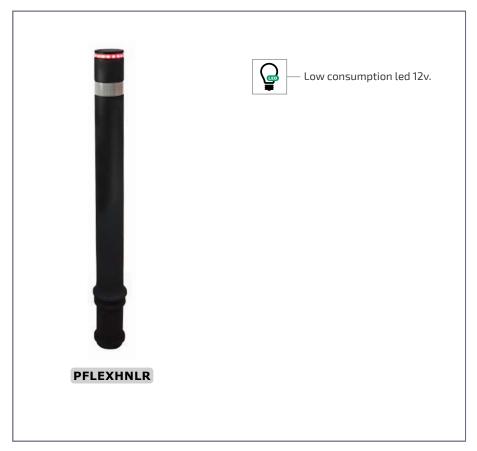

### A-flex luminous flexible bollard with LEDs in the upper part of low 12v consumption, A-FLEX flexible bollards are made of polyurethane plastic, after receiving an impact they return to their original shape and position, overcoming a

bending of 2000 cycles at 90° without no cracks or deformations appear. Being a practically indestructible bollard. Floor installation by embedment.

Bollard that offers great lighting on public roads with very low electrical cost.

#### STANDARD FINISHES:

Black + white leds . . . . . . Ref. PFLEXHNLB Black + red leds ..... Ref. PFLEXHNLR