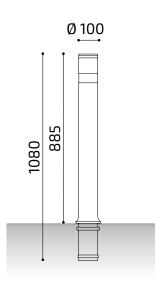

### A-flex luminous flexible bollard with LEDs in the upper part of low 12v consumption, A-FLEX flexible bollards are made of polyurethane plastic, after receiving an impact they return to their original shape and position, overcoming a

bending of 2000 cycles at 90° without no cracks or deformations appear. Being a practically indestructible bollard. Floor installation by embedment.

Bollard that offers great lighting on public roads with very low electrical cost.