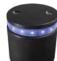

### A-flex luminous flexible bollard with LEDs in the upper part of low 12v consumption, A-FLEX flexible bollards are made of polyurethane plastic, after receiving an impact they return to their original shape and position, overcoming a

bending of 2000 cycles at 90° without no cracks or deformations appear. Being a practically indestructible bollard. Floor installation by embedment.

Bollard that offers great lighting on public roads with very low electrical cost.