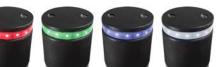

#### STANDARD FINISHES:

Black + white leds . . . . . . Ref. PFLEXHNLB Black + red leds ..... Ref. PFLEXHNLR

### **OPTIONAL:**

- Double reflective strip.
- Other colors to consult.
- Possibility of choosing different colors of RGB LEDs as well as patterns and operating sequences.