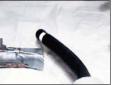

### **A-FLEX BOLLARDS CERTIFICATES:**

1. Certificate Appls IDIADA impact-proof bollard A-Flex head (HIC).

Obtained result in test are less than <650. A-Flex is lees than 216 (slight rating).

2. Certificate Appls IDIADA impact-proof bollard A-Flex body (AIS).

Obtained results show a level of accelaration of the body which relates with a possibility of suffering from a damage is AIS3 of <10%.

**A**rplus<sup>⊕</sup>

3. Certificate of overcoming a deflactation of 2000 cycles at 90°