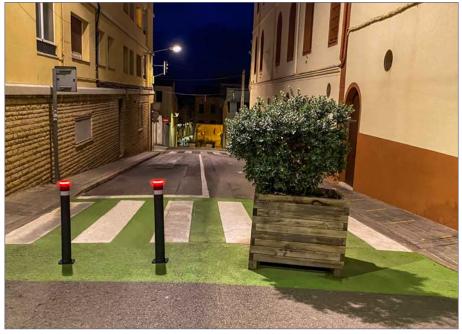

## **FLEXIBLE BOLLARDS**

# A-FLEX LEDS WITH PLAT

A-flex luminous flexible bollard with LEDs on top of low consumption 12v, the bollards A-FLEX hoses are made of plastic polyurethane.

Flexible bollard ideal for places that do not require embedment with bottom plate 160x160 mm., after receiving an impact they return to their shape and original position overcoming a flexion of 2000 cycles at 90° without any crack appearing no deformation. Being a bollard / bollard practically indestructible. Fixation by 4 metal studs (not included).

Bollard that offers great illumination on the road public with very low electrical cost.

Bollard ideal for lighting paths, areas pedestrian, gardens, entrances, parks, ...