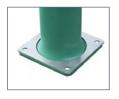

# A-FLEX LEDS WITH PLAT

A-flex luminous flexible bollard with LEDs on top of low consumption 12v, the bollards A-FLEX hoses are made of plastic polyurethane.

Flexible bollard ideal for places that do not require embedment with bottom plate 160x160 mm., after receiving an impact they return to their shape and original position overcoming a flexion of 2000 cycles at 90° without any crack appearing no deformation. Being a bollard / bollard practically indestructible. Fixation by 4 metal studs (not included).

### **OPTIONAL:**

- Steel upper reinforcement plate stainless steel for a better fixation to the ground.

### **Ref. PLFLEX**

- Double reflective strip.
- Possibility of choosing different colors of RGB LEDs as well as patterns and operating sequences.

Base detail with stainless steel reinforcement. Ref. PLPFLEX