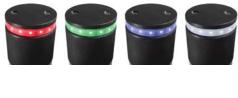

### **STANDARD FINISHES:**

Black + white leds . . . . Ref. PFLEXHNPLB Black + red leds ...... Ref. PFLEXHNPLR

### **Ref. PLFLEX**

- Double reflective strip.
- Possibility of choosing different colors of RGB LEDs as well as patterns and operating sequences.

Base detail with stainless steel reinforcement. Ref. PLPFLEX