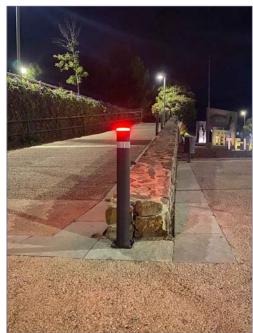

# A-FLEX LEDS WITH PLAT

A-flex luminous flexible bollard with LEDs on top of low consumption 12v, the bollards A-FLEX hoses are made of plastic polyurethane.

Flexible bollard ideal for places that do not require embedment with bottom plate 160x160 mm., after receiving an impact they return to their shape and original position overcoming a flexion of 2000 cycles at 90° without any crack appearing no deformation. Being a bollard / bollard practically indestructible. Fixation by 4 metal studs (not included).

Bollard that offers great illumination on the road public with very low electrical cost.

Bollard ideal for lighting paths, areas pedestrian, gardens, entrances, parks, ...

### **MEASURES:**

Diameter: ø 100 mm. Total height: 885 mm.