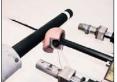

### **A-FLEX BOLLARDS CERTIFICATES:**

1. Certificate Appls IDIADA impact-proof bollard A-Flex head (HIC).

Obtained result in test are less than <650. A-Flex is lees than 216 (slight rating).

2. Certificate Appls IDIADA impact-proof bollard A-Flex body (AIS).

Obtained results show a level of accelaration of the body which relates with a possibility of suffering from a damage is AIS3 of <10%.

**A**rplus<sup>⊕</sup>

3. Certificate of overcoming a deflactation of 2000 cycles at 90°