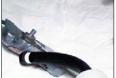

They were realized more than 2.000 cycles of flection without appearing any line in the surface of the bollard and coming back to its original position after suffering a strenght which had flexed in to the 90°.