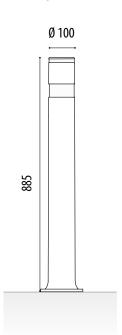

Bollard that offers great illumination on the road public with very low electrical cost.

Bollard ideal for lighting paths, areas pedestrian, gardens, entrances, parks, ...

### **STANDARD FINISHES:**

Black + white leds . . . . Ref. PFLEXHNPLB Black + red leds ...... Ref. PFLEXHNPLR

### **OPTIONAL:**

- Steel upper reinforcement plate stainless steel for a better fixation to the ground.

### **Ref. PLFLEX**

- Double reflective strip.
- Possibility of choosing different colors of RGB LEDs as well as patterns and operating sequences.





Base detail with stainless steel reinforcement. Ref. PLPFLEX

### **OPTIONAL:**

Dowel ø 11. - Ref. T11L



- Screws for asphalt / panot: Dowel ø 10. - Ref. T10X135

- Screws for concrete:



### **MEASURES:**

Diameter: ø 100 mm. Total height: 885 mm.









# **FLEXIBLE BOLLARDS**



# EX LEDS WITH PLAT





### **A-FLEX BOLLARDS ADVANTAGES:**

- Virtually unbreakable.
- i 100 % recyclable.
- Not painted. No rust. Maintenance-free.
- Memory bollard; in case of impact, it returns to its original shape and position.
- im High resistance to many solvents, oils and greases.
- [ \* Excellent impact resistance and flexibility on a wide range of temperatures.
- High resistance to abrasion.
- Pleasant to touch.
- ii Aesthetically identical to metal bollards.







### EXIBLE BOLLARDS



# A-FLEX FIXED



### **A-FLEX BOLLARDS CERTIFICATES:**

1. Certificate Appls IDIADA impact-proof bollard A-Flex head (HIC).









Obtained result in test are less than <650. A-Flex is lees than 216 (slight rating).

2. Certificate Appls IDIADA impact-proo