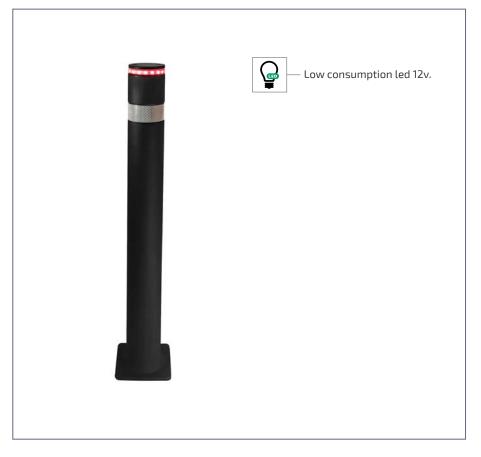

# A-FLEX LEDS WITH PLAT

A-flex luminous flexible bollard with LEDs on top of low consumption 12v, the bollards A-FLEX hoses are made of plastic polyurethane.

Flexible bollard ideal for places that do not require embedment with bottom plate 160x160 mm., after receiving an impact they return to their shape and original position overcoming a flexion of 2000 cycles at 90° without any crack appearing no deformation. Being a bollard / bollard practically indestructible. Fixation by 4 metal studs (not included).

Bollard that offers great illumination on the road public with very low electrical cost.

Bollard ideal for lighting paths, areas pedestrian, gardens, entrances, parks, ...

### **STANDARD FINISHES:**

Black + white leds . . . . Ref. PFLEXHNPLB Black + red leds ...... Ref. PFLEXHNPLR

### **MEASURES:**

Diameter: ø 100 mm. Total height: 885 mm.