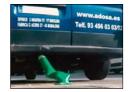

### **A-FLEX BOLLARDS CERTIFICATES:**

1. Certificate Appls IDIADA impact-proof bollard A-Flex head (HIC).

Obtained result in test are less than <650. A-Flex is lees than 216 (slight rating).

2. Certificate Appls IDIADA impact-proof bollard A-Flex body (AIS).

Obtained results show a level of accelaration of the body which relates with a possibility of suffering from a damage is AIS3 of <10%.

**A**rplus<sup>⊕</sup>

3. Certificate of overcoming a deflactation of 2000 cycles at 90°