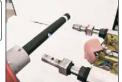

### **A-FLEX BOLLARDS CERTIFICATES:**

1. Certificate Appls IDIADA impact-proof bollard A-Flex head (HIC).

Obtained result in test are less than <650. A-Flex is lees than 216 (slight rating).

2. Certificate Appls IDIADA impact-proof bollard A-Flex body (AIS).

Obtained results show a level of accelaration of the body which relates with a possibility of suffering from a damage is AIS3 of <10%.

**A**rplus<sup>⊕</sup>

3. Certificate of overcoming a deflactation of 2000 cycles at 90°