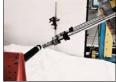

Obtained results show a level of accelaration of the body which relates with a possibility of suffering from a damage is AIS3 of <10%.

**A**rplus<sup>⊕</sup>

3. Certificate of overcoming a deflactation of 2000 cycles at 90°

They were realized more than 2.000 cycles of flection without appearing any line in the surface of the bollard and coming back to its original position after suffering a strenght which had flexed in to the 90°.