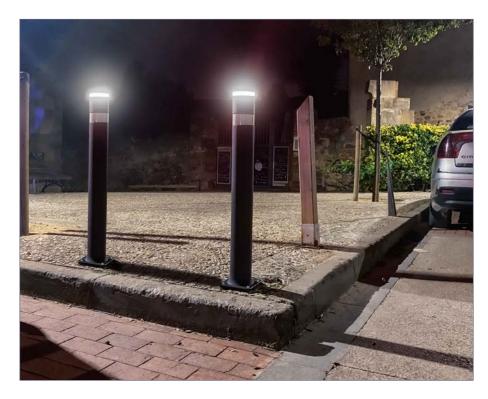

## **FLEXIBLE BOLLARDS**

# A-FLEX LEDS WITH PLAT

A-flex luminous flexible bollard with LEDs on top of low consumption 12v, the bollards A-FLEX hoses are made of plastic polyurethane.

Flexible bollard ideal for places that do not require embedment with bottom plate 160x160 mm., after receiving an impact they return to their shape and original position overcoming a flexion of 2000 cycles at 90° without any crack appearing no deformation. Being a bollard / bollard practically indestructible. Fixation by 4 metal studs (not included).

Bollard that offers great illumination on the road public with very low electrical cost.

Bollard ideal for lighting paths, areas pedestrian, gardens, entrances, parks, ...