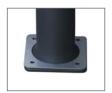

# A-FLEX LEDS WITH PLAT

A-flex luminous flexible bollard with LEDs on top of low consumption 12v, the bollards A-FLEX hoses are made of plastic polyurethane.

Flexible bollard ideal for places that do not require embedment with bottom plate 160x160 mm., after receiving an impact they return to their shape and original position overcoming a flexion of 2000 cycles at 90° without any crack appearing no deformation. Being a bollard / bollard practically indestructible. Fixation by 4 metal studs (not included).

### **OPTIONAL:**

- Steel upper reinforcement plate stainless steel for a better fixation to the ground.

### **Ref. PLFLEX**

- Double reflective strip.
- Possibility of choosing different colors of RGB LEDs as well as patterns and operating sequences.

Base detail with stainless steel reinforcement. Ref. PLPFLEX