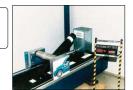

4. Certificate impact-proof from a vehicle at more than 80 km/h.

Impact from a vehicle at more than 80 km/h against the A-Flex bollard without being demaged.

5. Certificate of Resistance to fire Clase E.