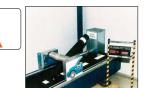

### **A-FLEX BOLLARDS CERTIFICATES:**

1. Certificate Appls IDIADA impact-proof bollard A-Flex head (HIC).

Obtained result in test are less than <650.

A-Flex is lees than 216 (slight rating).

2. Certificate Appls IDIADA impact-proof bollard A-Flex body (AIS).

Obtained results show a level of accelaration of the body which relates with a possibility of suffering from a damage is AIS3 of <10%.

**A**rplus<sup>⊕</sup>

3. Certificate of overcoming a deflactation of 2000 cycles at 90°