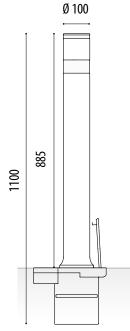

### **MEASURES:**

Diameter: ø 100 mm. View height: 885 mm. Total height: 1100 mm.