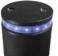

# **A-FLEX LED REMOVABL**

Flexible luminous bollard A-flex with leds on the top with removable black plastic base, base specially designed for our flexible A-Flex bollard with hinged top cover. By simply inserting a flexible bollard into the base, the bollard can be locked using a standard triangular key located on the side of the base to lock the lid once closed or to lock the bollard once inserted into the hole.

Bollard that offers great lighting on public roads with very low electrical cost.

Bollard ideal for lighting paths, pedestrian areas, gardens, entrances, parks, ...