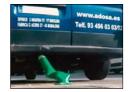

bollard and coming back to its original position after suffering a strenght which had flexed in to the 90°.

4. Certificate impact-proof from a vehicle at more than 80 km/h.

Impact from a vehicle at more than 80 km/h against the A-Flex bollard without being demaged.