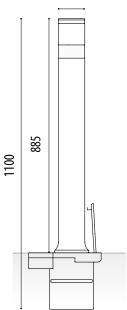

### **MEASURES:**

Diameter: ø 100 mm. View height: 885 mm. Total height: 1100 mm.

### **MEASURES BASE:**

Diameter: ø 140 mm. Width: 245 mm. Height: 215 mm.