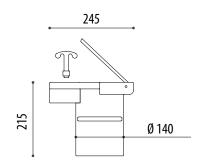

Black + red leds ..... Ref. PFLEXHNLR

#### **PLASTIC REMOVABLE BASE:**

Black..... BEXTRAP01

- Possibility of choosing different colors of

### **MEASURES:**

Diameter: ø 100 mm. View height: 885 mm. Total height: 1100 mm.









### A-FLEX BOLLARDS ADVANTAGES:

RGB LEDs.

**OPTIONAL:** 

Virtually unbreakable.

- Double reflective strip.

- 100 % recyclable.
- Not painted. No rust. Maintenance-free.
- Memory bollard; in case of impact, it returns to its original shape and position.
- High resistance to many solvents, oils and greases.
- Excellent impact resistance and flexibility on a wide range of temperatures.
- High resistance to abrasion.
- Pleasant to touch.
- Aesthetically identical to metal bollards.

### **MEASURES BASE:**

Diameter: ø 140 mm. Width: 245 mm. Height: 215 mm.









## EXIBLE BOLLARDS



## A-FLEX FIXED



### **A-FLEX BOLLARDS CERTIFICATES:**

1. Certificate Appls IDIADA impact-proof bollard A-Flex head (HIC).









Obtained result in test are less than <650.

A-Flex is lees than 216 (slight rating).

2. Certificate Appls IDIADA impact-proof bollard A-Flex body (AIS).



Obtained results show a level of accelaration of the body which relates with a possibility of suffering from a damage is AIS3 of <10%.





**A**rplus<sup>⊕</sup>



3. Certificate of overcoming a deflactation of 2000 cycles at 90°



bollard and coming back to its original position after suffering a strenght which had flexed in to the 90°.



4. Certificate impact-proof from a vehicle at more than 80 km/h.

Impact from a vehicle at more than 80 km/h against the A-Flex bol