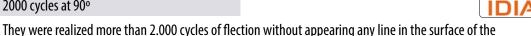

Obtained results show a level of accelaration of the body which relates with a possibility of suffering from a damage is AIS3 of <10%.

**A**rplus<sup>⊕</sup>

3. Certificate of overcoming a deflactation of 2000 cycles at 90°

bollard and coming back to its original position after suffering a strenght which had flexed in to the 90°.

4. Certificate impact-proof from a vehicle at more than 80 km/h.

Impact from a vehicle at more than 80 km/h against the A-Flex bollard without being demaged.