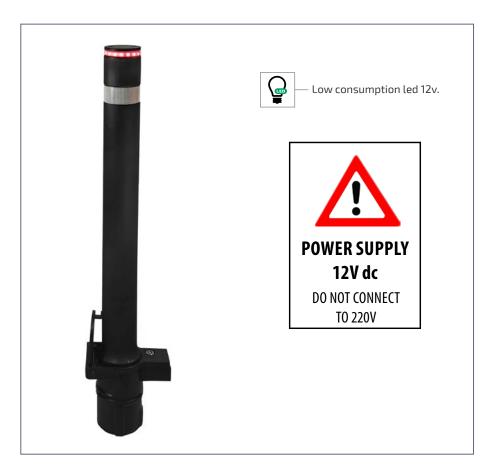

# **A-FLEX LED REMOVABL**

Flexible luminous bollard A-flex with leds on the top with removable black plastic base, base specially designed for our flexible A-Flex bollard with hinged top cover. By simply inserting a flexible bollard into the base, the bollard can be locked using a standard triangular key located on the side of the base to lock the lid once closed or to lock the bollard once inserted into the hole.

Bollard that offers great lighting on public roads with very low electrical cost.

Bollard ideal for lighting paths, pedestrian areas, gardens, entrances, parks, ...

### **MEASURES:**

Diameter: ø 100 mm. View height: 885 mm. Total height: 1100 mm.

### **MEASURES BASE:**

Diameter: ø 140 mm. Width: 245 mm. Height: 215 mm.