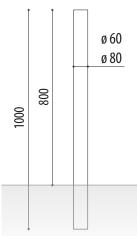

#### **MEASURES:**

Diameter: ø 60 / 80 mm. Visible height: 800 mm. Overall height: 1000 mm.