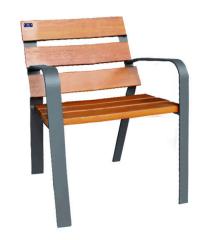

### **URBAN SINGLE-SEAT BENCH**

### ACORDE

Acorde urban single-seat bench composed of 6 slats of tropical wood of 600x110x35 mm.

Structure composed of 60x10 mm, h-shaped, steel end frames, with additional plate to support the

Ideal for municipalities, shopping centres, schools, squares, streets, parks, etc....

#### **STANDARD FINISHES:**

Oxiron grey......Ref. SACORDEG01

### Ref. SACORDEG01

#### SIZE:

Width: 667 mm. Visual height: 800 mm. Total height: 950 mm. Length: 600 mm.