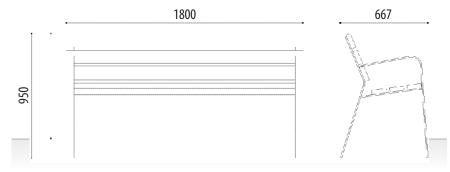

### SIZE:

Width: 667 mm. Visual height: 800 mm. Total height: 950 mm. Length: 1800 mm.