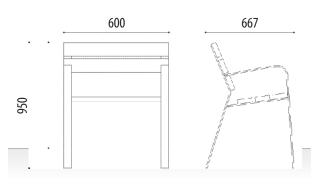

#### SIZE:

Width: 667 mm. Visual height: 800 mm. Total height: 950 mm. Length: 600 mm.