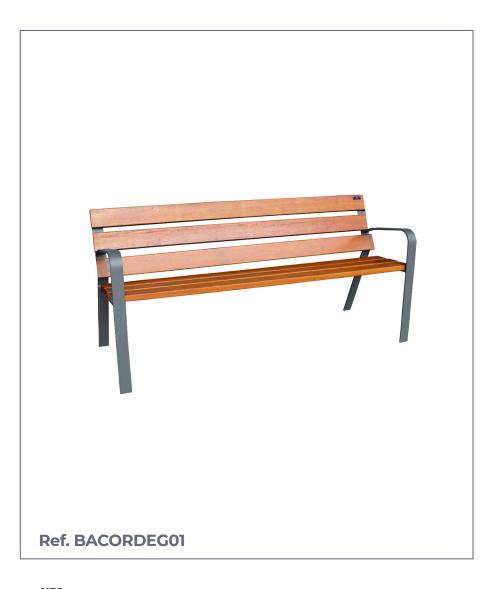

### **URBAN BENCH**

## ACORDE

Acorde urban bench composed of six 1800x110x35 mm tropical wood slats.

Structure composed of 60x10 mm, h-shaped, steel end frames, with additional plate to support the slats.

Ideal for municipalities, shopping centres, schools, squares, streets, parks, etc....

#### **STANDARD FINISHES:**

Oxiron grey......Ref. BACORDEG01

### SIZE:

Width: 667 mm. Visual height: 800 mm. Total height: 950 mm. Length: 1800 mm.