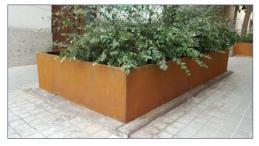

## ALCOR

Ref. ALCOR

Planter / Alcorque of steel Alcor model built to measure according to existing tree pit.

Ideal for those cases in which the roots of the trees protrude from the ground level, thus being able to hide them, reducing high masonry or gardening costs.

### **STANDARD FINISHES:**

Corten steel ...... **Ref. ALCOR** 