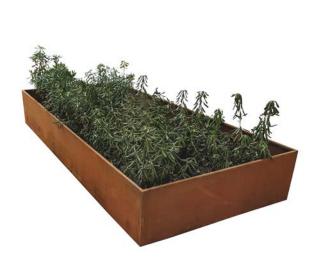

## ALCOR

Ref. ALCOR

Planter / Alcorque of steel Alcor model built to measure according to existing tree pit.

Ideal for those cases in which the roots of the trees protrude from the ground level, thus being able to hide them, reducing high masonry or gardening costs.

### **STANDARD FINISHES:**

Corten steel ...... **Ref. ALCOR** 