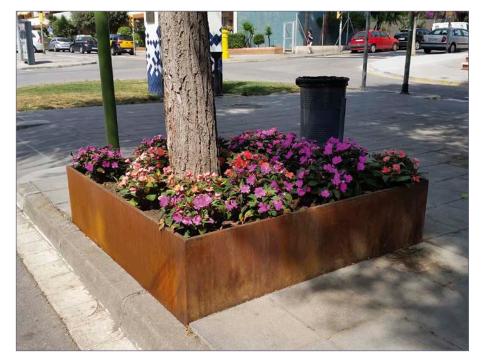

## ALCOR

Ref. ALCOR

Planter / Alcorque of steel Alcor model built to measure according to existing tree pit.

Ideal for those cases in which the roots of the trees protrude from the ground level, thus being able to hide them, reducing high masonry or gardening costs.

### **STANDARD FINISHES:**

Corten steel ...... **Ref. ALCOR** 