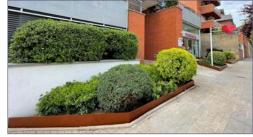

## ALCOR

Ref. ALCOR

Planter / Alcorque of steel Alcor model built to measure according to existing tree pit.

Ideal for those cases in which the roots of the trees protrude from the ground level, thus being able to hide them, reducing high masonry or gardening costs.

### **STANDARD FINISHES:**

Corten steel ...... **Ref. ALCOR** 