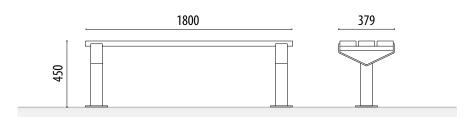

## **LOW BENCH**

Allende model urban bench composed of regular tube and 8 mm plate. "Y" shaped with 3 strips of 1800x110x35 mm.

Designed using a simple screw system to facilitate assembly and save transportation.

#### **OPTIONAL:**

- Possibility of synthetic wood slats.
- Possibility of iron slats.
- Possibility of manufacturing in imitation corten or in other colors.

Wood

Sheet

Perforated sheet

Width: 379 mm.

Height: 450 mm. Length: 1800 mm.