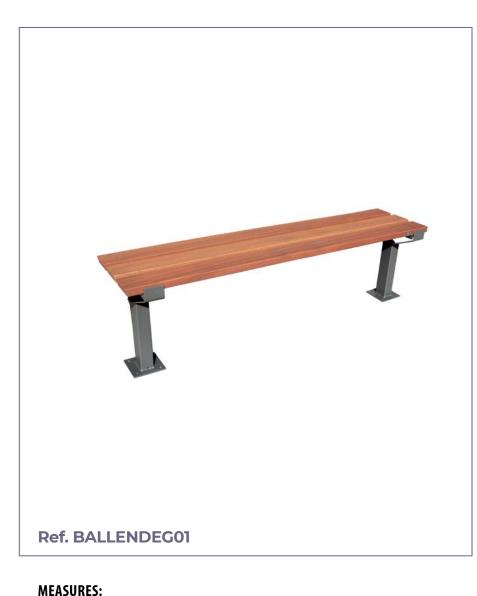

## **LOW BENCH**

Allende model urban bench composed of regular tube and 8 mm plate. "Y" shaped with 3 strips of 1800x110x35 mm.

Designed using a simple screw system to facilitate assembly and save transportation.

### **STANDARD FINISHES:**

Grey oxiron......Ref. BALLENDEG01