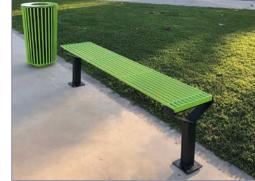

## **LOW BENCH**

Allende model urban bench composed of regular tube and 8 mm plate. "Y" shaped with 3 strips of 1800x110x35 mm.

Designed using a simple screw system to facilitate assembly and save transportation.

Ideal for town halls, shopping centers, schools, squares, streets, parks,...