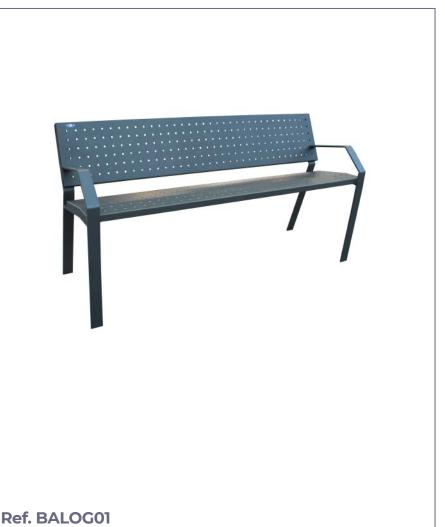

# **URBAN BENCHES**

Alo model urban bench made entirely of iron.

Backrest and seat built in the form of a metal tray in 2 mm die-cast sheet metal. It adapts perfectly to the legs of 60x10 mm iron handrails. in the form of "h". These are the same legs used by the Loa urban wooden bench.

# **STANDARD FINISHES:**

Black oxiron . . . . . . . . Ref. BALON01 Grey oxiron..... Ref. BALOG01