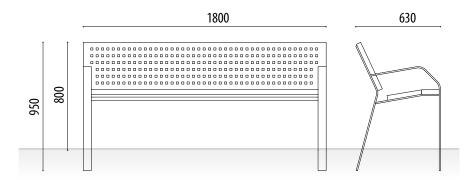

# **MEASURES:**

Width: 630 mm. Visible height: 800 mm. Overall Height: 950 mm. Length: 1800 mm.