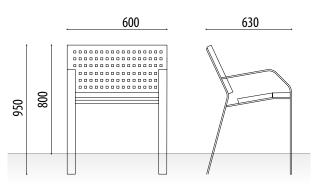

### **MEASURES:**

Width: 630 mm. Visisble height: 800 mm. Overall height: 950 mm. Length: 600 mm.

+34 93 116 29 75 (International) +34 93 456 03 03 (Spanish)

info@adourbanfurniture.com