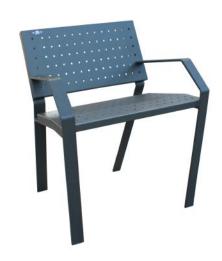

# **URBAN CHAIR**

Alo model urban chair made entirely of iron.

Backrest and seat built in the form of a metal tray in 2 mm die-cast sheet metal. It adapts perfectly to the legs of 60x10 mm iron handrails. in the form of "h". These are the same legs used by the Loa urban wooden chair.

Ideal for town halls, shopping centers, schools, squares, streets, parks,...

### **STANDARD FINISHES:**

Grey oxiron..... Ref. SALOG01

### **MEASURES:**

Width: 630 mm. Visisble height: 800 mm. Overall height: 950 mm. Length: 600 mm.

+34 93 116 29 75 (International) +34 93 456 03 03 (Spanish)

info@adourbanfurniture.com