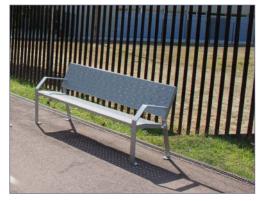

# **URBAN BENCHES**

Alo model urban bench made entirely of iron.

Backrest and seat built in the form of a metal tray in 2 mm die-cast sheet metal. It adapts perfectly to the legs of 60x10 mm iron handrails. in the form of "h". These are the same legs used by the Loa urban wooden bench.

# **STANDARD FINISHES:**

Black oxiron . . . . . . . . Ref. BALON01 Grey oxiron..... Ref. BALOG01