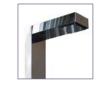

# **OUTDOOR SHOWER**





Antartic model outdoor shower, in AISI 304 stainless steel with a gloss or matt finish.

Ideal to install outside of beaches or swimming pools.

### **STANDARD FINISHES:**

AISI 304 glossy..... **Ref. DANTARTICB01** AISI 304 matt......Ref. DANTARTICM01

#### **OPTIONAL:**

- Manufacturing in AISI 316. Ref. SUPDU316
- Wooden platform. Ref. TAMADUCHA
- Drainage system.
- Non-slip base.
- Foot wash tap. Ref. SUPGRILAV
- Chair. Ref. TABRIG001
- Low bench. Ref. BOCEANIS





Rain type sprinkler. Single lever faucet.

### **MEASURES:**

Width: 240x620 mm. Height: 2380 mm.





## www.adourbanfurniture.com

+34 93 116 29 75 (International) | +34 93 456 03 03 (Spanish)

info@adourbanfurniture.com