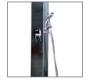

# **OUTDOOR SHOWER**





Antartic model outdoor shower, in AISI 304 stainless steel with a gloss or matt finish.

Ideal to install outside of beaches or swimming pools.

### **STANDARD FINISHES:**

AISI 304 glossy..... **Ref. DANTARTICB01** AISI 304 matt......Ref. DANTARTICM01

#### **OPTIONAL:**

- Manufacturing in AISI 316. Ref. SUPDU316
- Wooden platform. Ref. TAMADUCHA
- Drainage system.
- Non-slip base.
- Foot wash tap. Ref. SUPGRILAV
- Chair. Ref. TABRIG001
- Low bench. Ref. BOCEANIS





Rain type sprinkler. Single lever faucet.

### **MEASURES:**

Width: 240x620 mm. Height: 2380 mm.





## www.adourbanfurniture.com

+34 93 116 29 75 (International) | +34 93 456 03 03 (Spanish)

info@adourbanfurniture.com