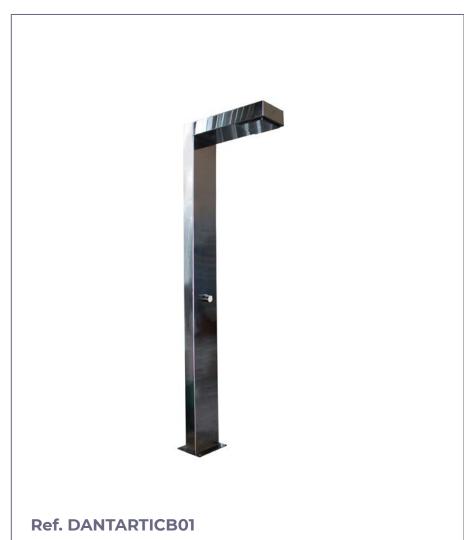

# **OUTDOOR SHOWER**

Antartic model outdoor shower, in AISI 304 stainless steel with a gloss or matt finish.

Ideal to install outside of beaches or swimming pools.

### **STANDARD FINISHES:**

AISI 304 glossy..... **Ref. DANTARTICB01** AISI 304 matt......Ref. DANTARTICM01