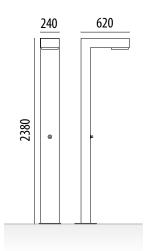

# **OUTDOOR SHOWER**





Antartic model outdoor shower, in AISI 304 stainless steel with a gloss or matt finish.

Ideal to install outside of beaches or swimming pools.

### **STANDARD FINISHES:**

AISI 304 glossy..... **Ref. DANTARTICB01** AISI 304 matt......Ref. DANTARTICM01

#### **OPTIONAL:**

- Manufacturing in AISI 316. Ref. SUPDU316
- Wooden platform. Ref. TAMADUCHA
- Drainage system.
- Non-slip base.
- Foot wash tap. Ref. SUPGRILAV
- Chair. Ref. TABRIG001
- Low bench. Ref. BOCEANIS





Rain type sprinkler. Single lever faucet.

### **MEASURES:**

Width: 240x620 mm. Height: 2380 mm.





## www.adourbanfurniture.com

+34 93 116 29 75 (International) | +34 93 456 03 03 (Spanish)

info@adourbanfurniture.com