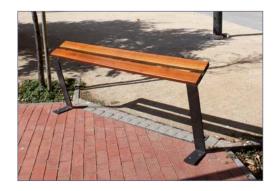

#### Apoyo model urban bench composed of 2 tropical wood slats 1800x110x35 mm.

6 mm folded sheet metal structure.

Innovative design of urban furniture. It is not a common stool to sit on, it is designed to lean on it.

Ideal for bus and metro stops, waiting areas, school exits, squares and crowded areas.