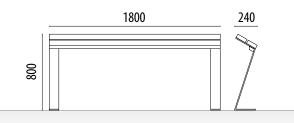

## **URBAN BENCH**

# ΑΡΟΥΟ



#### Apoyo model urban bench composed of 2 tropical wood slats 1800x110x35 mm.

6 mm folded sheet metal structure.

Innovative design of urban furniture. It is not a common stool to sit on, it is designed to lean on it.

Ideal for bus and metro stops, waiting areas, school exits, squares and crowded areas.

#### **STANDARD FINISHES:**

#### **OPTIONAL:**

- Possibility of synthetic wood slats.
- Possibility of iron slats.

- Possibility of manufacturing in imitation corten or in other colors.



### Ref. BAPOYOI01

#### **MEASURES:**

Width: 240 mm. Height: 800 mm. Length: 1800 mm.





### 🌐 www.adourbanfurniture.com

🏷 +34 93 116 29 75 (International) | +34 93 456 03 03 (Spanish) 🔀 info@adourbanfurniture.com

Office, factory and warehouse: C/ Acer, 37-43 Pol. Ind. Les Guixeres 08915 Badalona - Spain