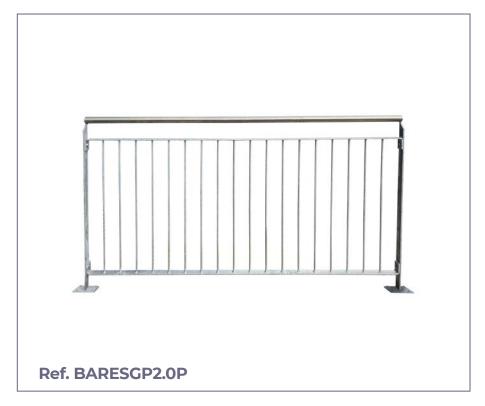

### **ARES PLUS**

**MEASURES:** 

Width: 50 mm. Visible height: 1150 mm. Total height: 1350 mm. Length: 840 / 1365 / 1890 mm.

Plus continuous urban railing built with a 50x8 folded handrail frame and Ø10 solid round bars. of great resistance. Round tube upper handrail ø 50 mm.

#### **STANDARD FINISHES:**

With plate (galvanized):

Length 840 mm......Ref. BARESPG1.0P Length 1365 mm..... Ref. BARESPG1.5P Length 1890 mm......Ref. BARESPG2.0P

Rounded edges.