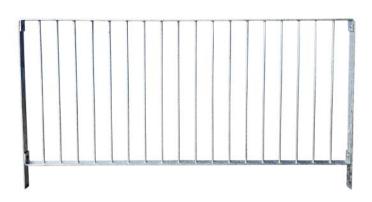

### **STANDARD FINISHES:**

To embed (galvanized):

Length 840 mm..... Ref. BARESG1.0 Length 1365 mm......Ref. BARESG1.5 Length 1890 mm..... Ref. BARESG2.0