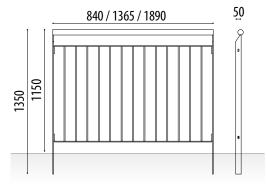

### **ARES PLUS**

**MEASURES:** 

Width: 50 mm. Visible height: 1150 mm. Total height: 1350 mm. Length: 840 / 1365 / 1890 mm.

Plus continuous urban railing built with a 50x8 folded handrail frame and Ø10 solid round bars. of great resistance. Round tube upper handrail ø 50 mm.