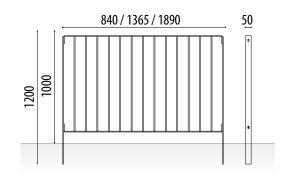

# **URBAN RAILING**

**MEASURES:** 

Width: 50 mm. Visible height: 1000 mm.

Total height: 1200 mm.

Length: 840 / 1365 / 1890 mm.

**Ares** modular railing built with 50x8 folded handrail frame and Ø10 solid round bars. of great resistance.