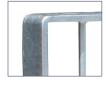

### **STANDARD FINISHES:**

With plate (galvanized):

Length 840 mm..... Ref. BARESG1.0P Length 1365 mm..... Ref. BARESG1.5P Length 1890 mm..... Ref. BARESG2.0P

Rounded edges.

#### **STANDARD FINISHES:**

With plate (galvanized):

Length 840 mm......Ref. BARESPG1.0P Length 1365 mm..... Ref. BARESPG1.5P Length 1890 mm......Ref. BARESPG2.0P

Rounded edges.