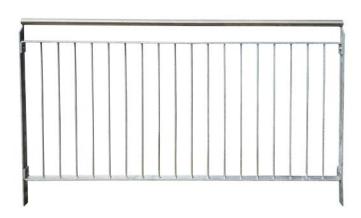

# **URBAN RAILING**

**MEASURES:** 

Width: 50 mm. Visible height: 1000 mm.

Total height: 1200 mm.

Length: 840 / 1365 / 1890 mm.

**Ares** modular railing built with 50x8 folded handrail frame and Ø10 solid round bars. of great resistance.

### **STANDARD FINISHES:**

With plate (galvanized):

Length 840 mm..... Ref. BARESG1.0P Length 1365 mm..... Ref. BARESG1.5P Length 1890 mm..... Ref. BARESG2.0P

Rounded edges.