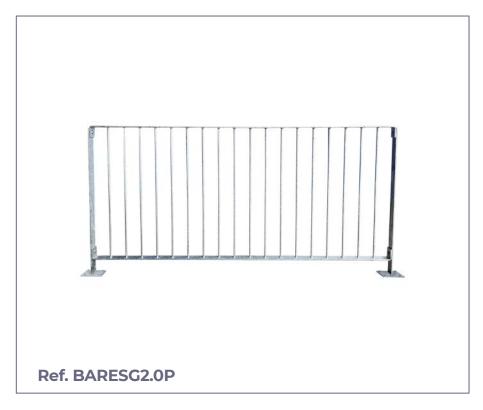

### **STANDARD FINISHES:**

With plate (galvanized):

Length 840 mm..... Ref. BARESG1.0P Length 1365 mm..... Ref. BARESG1.5P Length 1890 mm..... Ref. BARESG2.0P

Rounded edges.