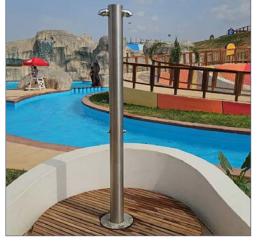

## www.adourbanfurniture.com

🔆 +34 93 116 29 75 (International) | +34 93 456 03 03 (Spanish) 🔀 info@adourbanfurniture.com

Artic model outdoor shower, in AISI 304 stainless steel, gloss finish. Possibility of choosing up to 4 buttons and chromed shower heads.