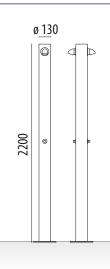

## **OUTDOOR SHOWER**

# ARTIC





### **Ref. DARTICB02**

#### **MEASURES:**

Diameter: ø 130 mm. Height: 2200 mm.









## www.adourbanfurniture.com

🔆 +34 93 116 29 75 (International) | +34 93 456 03 03 (Spanish) 🔀 info@adourbanfurniture.com

Artic model outdoor shower, in AISI 304 stainless steel, gloss finish. Possibility of choosing up to 4 buttons and chromed shower heads.

#### **STANDARD FINISHES:**

| AISI 304 Glossy:     |                |
|----------------------|----------------|
| 1 button/Sprinkler   | Ref. DARTICB01 |
| 2 buttons/Sprinklers | Ref. DARTICB02 |
| AISI 340 Matt:       |                |
| 1 hutton/Sprinkler   | Rof DARTICM01  |

#### **OPTIONAL:**

- Manufacturing in AISI 316. Ref. SUPDU316

- Wooden platform. Ref. TAMADUCHA
- Drainage system.
- Non-slip base.
- Foot wash tap. Ref. SUPGRILAV
- Chair. Ref. TABRIG001
- Low bench. Ref. BOCEANIS