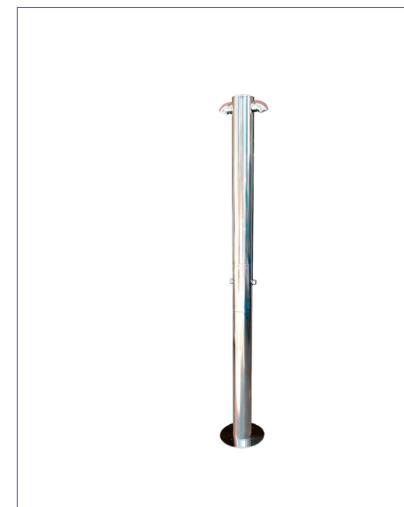

# ARTIC

## www.adourbanfurniture.com

🔆 +34 93 116 29 75 (International) | +34 93 456 03 03 (Spanish) 🔀 info@adourbanfurniture.com

Artic model outdoor shower, in AISI 304 stainless steel, gloss finish. Possibility of choosing up to 4 buttons and chromed shower heads.