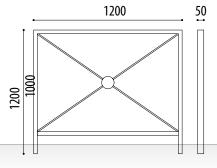

## **RAILING**

**MEASURES:** 

Width: 50mm.

Visible height: 1000 mm. Overall height: 1200 mm. Length: 1200 mm.

Aspa model modular urban manufactured with a frame made of 50x20 mm tube, 40x10 mm tube blades. and with circular central ornament of ø 100 mm. diameter.