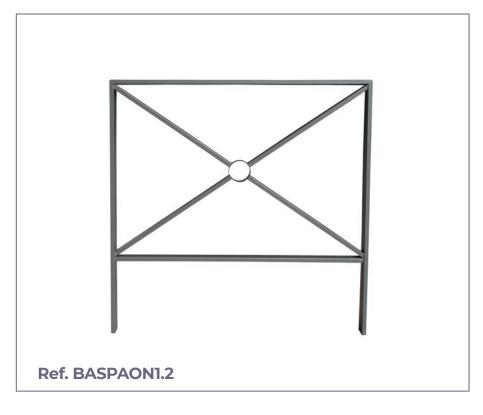

## **RAILING**

**MEASURES:** 

Width: 50mm.

Visible height: 1000 mm. Overall height: 1200 mm. Length: 1200 mm.

Aspa model modular urban manufactured with a frame made of 50x20 mm tube, 40x10 mm tube blades. and with circular central ornament of ø 100 mm. diameter.

#### To embed:

Galvanized steel ...... **Ref. BASPAG1.2** Oxyron ..... Ref. BASPAON1.2 Stainless steel ..... Ref. BASPAI1.2