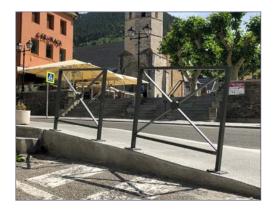

## **RAILING**

**MEASURES:** 

Width: 50mm.

Visible height: 1000 mm. Overall height: 1200 mm. Length: 1200 mm.

Aspa model modular urban manufactured with a frame made of 50x20 mm tube, 40x10 mm tube blades. and with circular central ornament of ø 100 mm. diameter.