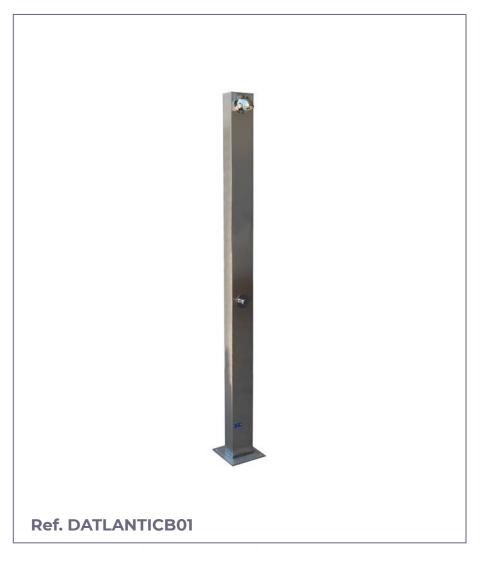

# TLANTIC

Atlantic model outdoor shower, in AISI 304 stainless steel, gloss finish, with 1 spout. Ideal for swimming pools in gardens or communities.

#### **STANDARD FINISHES::**

AISI 304 glossy..................Ref. DATLANTICB01