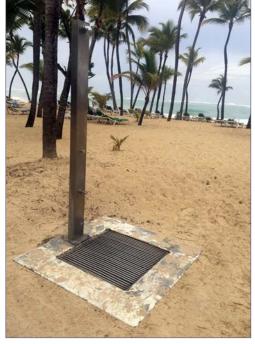

# TLANTIC

Atlantic model outdoor shower, in AISI 304 stainless steel, gloss finish, with 1 spout. Ideal for swimming pools in gardens or communities.

### **OPTIONAL:**

- Manufacturing in AISI 316. Ref. SUPDU316
- Wooden platform. Ref. TAMADUCHA
- Drainage system.
- Non-slip base.
- Foot wash tap. Ref. SUPGRILAV
- Chair. Ref. TABRIG001
- Low bench. Ref. BOCEANIS