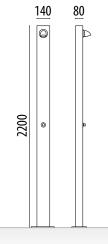

### **MEASURES:**

Width: 140x80 mm. Total height: 2200 mm. Bottom plate: 300x300 mm.