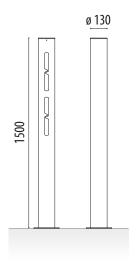

# **BAGS DISPENSER**



Bag dispenser of dog waste bags made out of lacquered or stainless steel with upper lock system and slots for 2 bag rolls.

Waste bag dispenser with elaborate design helps us keep our environment clean.

## **STANDARD FINISHES:**

Green lacquered ........... Ref. DBBAGV01 Grey lacquered......Ref. DBBAGG01 Brown lacquered . . . . . . . Ref. DBBAGM01 Stainless steel ..... Ref. DBBAGI01

### **BAGS:**

- Waste bags box (10 rolls of 500 bags). **Ref. BEMUSI02** 



### **OPTIONAL:**

- Other colors on demand.



Waste bag dispenser's upper opening with Torx key supplied.

### SIZE:

Diameter: ø 130 mm. Height: 1500 mm. Bag: 250x340 mm.





# www.adourbanfurniture.com

+34 93 116 29 75 (International) +34 93 456 03 03 (Spanish)

info@adourbanfurniture.com