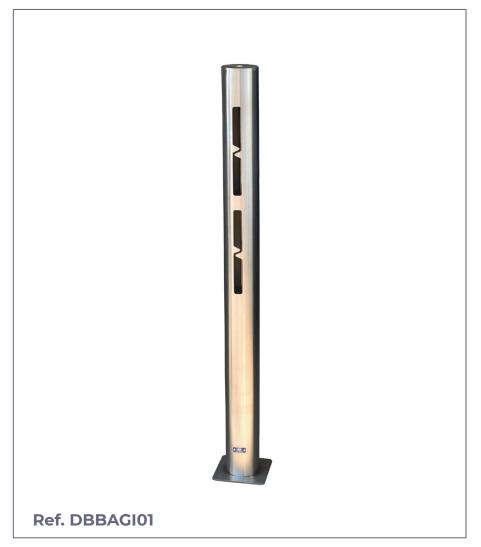

# **BAGS DISPENSER**

Bag dispenser of dog waste bags made out of lacquered or stainless steel with upper lock system and slots for 2 bag rolls.

Waste bag dispenser with elaborate design helps us keep our environment clean.

## **STANDARD FINISHES:**

Green lacquered ........... Ref. DBBAGV01 Grey lacquered......Ref. DBBAGG01 Brown lacquered . . . . . . . Ref. DBBAGM01 Stainless steel ..... Ref. DBBAGI01

### SIZE:

Diameter: ø 130 mm. Height: 1500 mm. Bag: 250x340 mm.