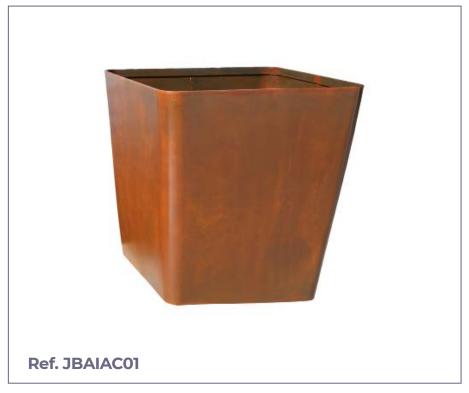

# FLOWER PLANTER

Baia model planter made of corten steel or lacquered iron, square in shape with a taper.

Plate of the same plate welded on the upper part, to reinforce the planter and avoid possible damage with the edge of the plate.

### **MEASURES AND FINISHES:**

|                   |        |        |        | 1          |
|-------------------|--------|--------|--------|------------|
| Standard finishes | A (mm) | B (mm) | C (mm) | References |
| Corten            | 1000   | 1000   | 920    | JBAIAC01   |
| Corten            | 500    | 500    | 420    | JBAIAC02   |
| Corten            | 1000   | 500    | 420    | JBAIAC03   |
| Corten            | 1000   | 1000   | 800    | JBAIAC04   |