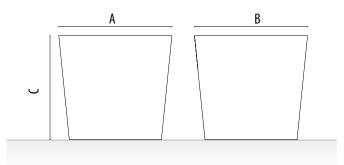

### **MEASURES AND FINISHES:**

|                   |        |        |        | 1          |
|-------------------|--------|--------|--------|------------|
| Standard finishes | A (mm) | B (mm) | C (mm) | References |
| Corten            | 1000   | 1000   | 920    | JBAIAC01   |
| Corten            | 500    | 500    | 420    | JBAIAC02   |
| Corten            | 1000   | 500    | 420    | JBAIAC03   |
| Corten            | 1000   | 1000   | 800    | JBAIAC04   |