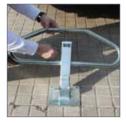

### **RECOMMENDED ANCHORS:**

- Anchor for concrete: ø 11 anchor. - Rif. T11L

- Anchor for asphalt/panot:

ø 10 anchor. - Rif. T10X135

Open-close detail of the manual barrier for vehicle passage.