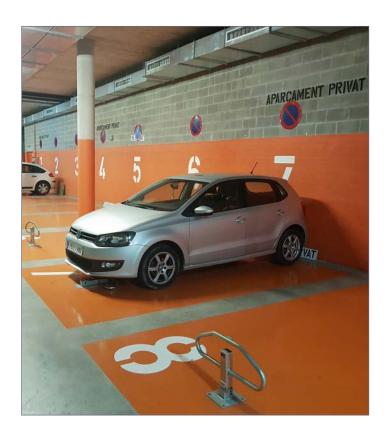

## **MANUAL FOLDING BARRIER**

BAM manual folding barrier for parking saver that secures the parking space at all times, thus preventing other vehicles from parking in your spot..

#### **FEATURES:**

- -Manual parking barrier easily and quickly installed by means of metal anchors.
- Robust.
- It increases the theft security of the vehicle.
- They have a sendzimir galvanised finish.
- Possibility of a Master Key System.

### **RECOMMENDED ANCHORS:**

- Anchor for concrete: ø 11 anchor. - Rif. T11L

- Anchor for asphalt/panot:

ø 10 anchor. - Rif. T10X135

Open-close detail of the manual barrier for vehicle passage.