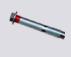

### **RECOMMENDED ANCHORS:**

- Anchor for concrete: ø 11 anchor. - Rif. T11L

- Anchor for asphalt/panot:

ø 10 anchor. - Rif. T10X135

Open-close detail of the manual barrier for vehicle passage.