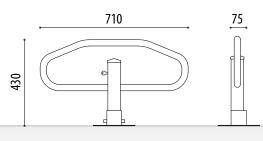

## **MANUAL FOLDING BARRIER**



BAM manual folding barrier for parking saver that secures the parking space at all times, thus preventing other vehicles from parking in your spot..

#### **STANDARD FINISHES:**

Galvanised . . . . . Rif. BAM

#### **FEATURES:**

- -Manual parking barrier easily and quickly installed by means of metal anchors.
- Robust.
- It increases the theft security of the vehicle.
- They have a sendzimir galvanised finish.
- Possibility of a Master Key System.

### **RECOMMENDED ANCHORS:**

- Anchor for concrete: ø 11 anchor. - Rif. T11L



- Anchor for asphalt/panot:



ø 10 anchor. - Rif. T10X135





Open-close detail of the manual barrier for vehicle passage.



#### SIZE:

Width: 75mm Height: 430mm Length: 710mm





# MANUAL FOLD-DOWN BARRIER

### **BAM**







## **www.adourbanfurniture.com**

+34 93 456 03 03 (Spanish)

**+34 93 116 29 75** (International)

🔀 info@adourbanfurniture.com