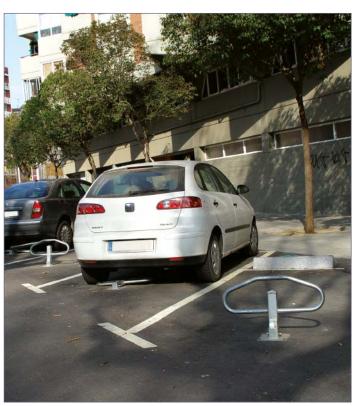

## **MANUAL FOLDING BARRIER**

BAM manual folding barrier for parking saver that secures the parking space at all times, thus preventing other vehicles from parking in your spot..

#### **FEATURES:**

- -Manual parking barrier easily and quickly installed by means of metal anchors.
- Robust.
- It increases the theft security of the vehicle.
- They have a sendzimir galvanised finish.
- Possibility of a Master Key System.

### **RECOMMENDED ANCHORS:**

- Anchor for concrete: ø 11 anchor. - Rif. T11L

- Anchor for asphalt/panot:

ø 10 anchor. - Rif. T10X135

Open-close detail of the manual barrier for vehicle passage.