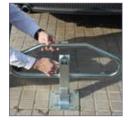

### **RECOMMENDED ANCHORS:**

- Anchor for concrete: ø 11 anchor. - Rif. T11L

- Anchor for asphalt/panot:

ø 10 anchor. - Rif. T10X135

Open-close detail of the manual barrier for vehicle passage.