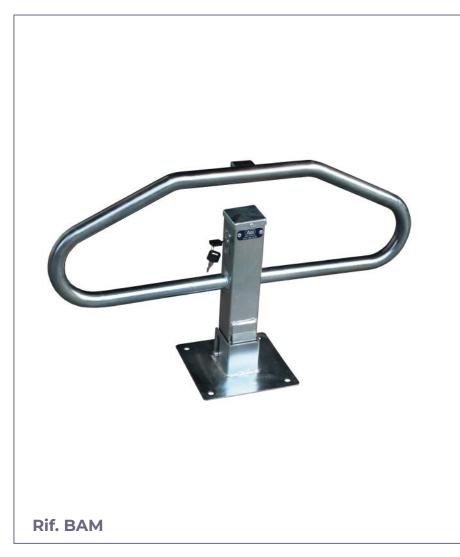

## **MANUAL FOLDING BARRIER**

BAM manual folding barrier for parking saver that secures the parking space at all times, thus preventing other vehicles from parking in your spot..

#### **STANDARD FINISHES:**

Galvanised . . . . . Rif. BAM

#### **FEATURES:**

- -Manual parking barrier easily and quickly installed by means of metal anchors.
- Robust.
- It increases the theft security of the vehicle.
- They have a sendzimir galvanised finish.
- Possibility of a Master Key System.

#### SIZE:

Width: 75mm Height: 430mm Length: 710mm

### **BAM**