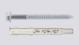

### **RECOMMENDED ANCHORS:**

- Anchor for concrete: ø 11 anchor. - Rif. T11L

- Anchor for asphalt/panot:

ø 10 anchor. - Rif. T10X135

Open-close detail of the manual barrier for vehicle passage.