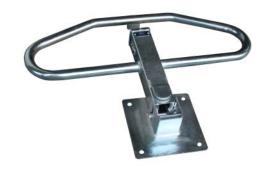

## **MANUAL FOLDING BARRIER**

BAM manual folding barrier for parking saver that secures the parking space at all times, thus preventing other vehicles from parking in your spot..

#### **FEATURES:**

- -Manual parking barrier easily and quickly installed by means of metal anchors.
- Robust.
- It increases the theft security of the vehicle.
- They have a sendzimir galvanised finish.
- Possibility of a Master Key System.