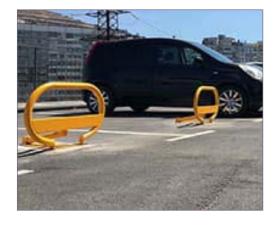

# **AUTOMATIC FOLD-DOWN BARRIER**

Bag model automatic folding barrier for parking, ideal for keeping your parking space reserved at all times, without any other car being able to access it.

With the automatic folding barriers you park automatically without getting out of the car.

With the automatic folding barriers you park automatically without getting out of the car.

Possibility of choice of small or large arch.