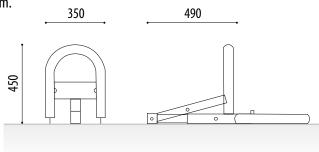

# **MEASURES:**

Closed width: 490 mm. Open width: 920 mm. Overall height: 450 mm. Length: 350 mm.

Automatic folding barrier for parking model Bap, ideal for keeping your parking space reserved at all times, without any other car being able to access it.

920