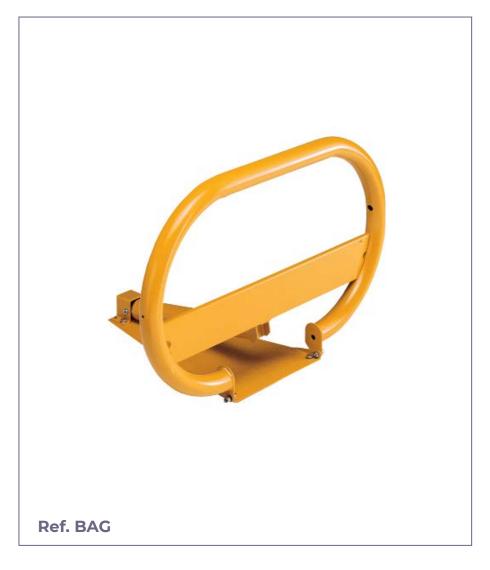

# **AUTOMATIC FOLD-DOWN BARRIER**

Bag model automatic folding barrier for parking, ideal for keeping your parking space reserved at all times, without any other car being able to access it.

With the automatic folding barriers you park automatically without getting out of the car.

Possibility of choice of small or large arch.

# **STANDARD FINISHES:** Yellow..... Ref. BAG

## **CHARACTERISTICS:**

- 24 V automation system.
- Allows the immediate stop of the gearmotor in the event of an obstacle thanks to the electronic stop device.
- Maximum safety for the operator and end user.
- Operation guarantee even when there is a power failure.
- In the event of a power failure, it can be unlocked by opening the arch manually.
- Possibility of choosing the opening system, contact keys, controls and proximity cards.

## **MEASURES:**

Closed width: 490 mm. Open width: 990 mm. Overall height: 552 mm. Length: 800 mm.

800 490 552