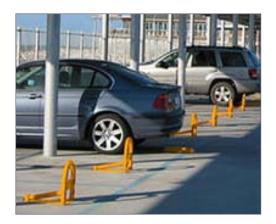

# **MEASURES:**

Closed width: 490 mm. Open width: 920 mm. Overall height: 450 mm. Length: 350 mm.

Automatic folding barrier for parking model Bap, ideal for keeping your parking space reserved at all times, without any other car being able to access it.

With the automatic folding barriers you park automatically without getting out of the car.

Possibility of choice of small or large arch.