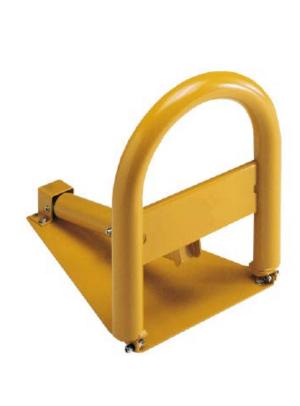

# **AUTOMATIC FOLD-DOWN BARRIER**

Ref. BAP

# **MEASURES:**

Closed width: 490 mm. Open width: 920 mm. Overall height: 450 mm. Length: 350 mm.

Automatic folding barrier for parking model Bap, ideal for keeping your parking space reserved at all times, without any other car being able to access it.