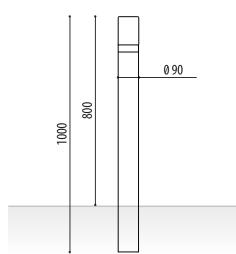

## **MEASURES:**

Diameter: ø 90 mm. Visible height: 800 mm. Total height: 1000 mm.

+34 93 116 29 75 (International) +34 93 456 03 03 (Spanish)

info@adourbanfurniture.com