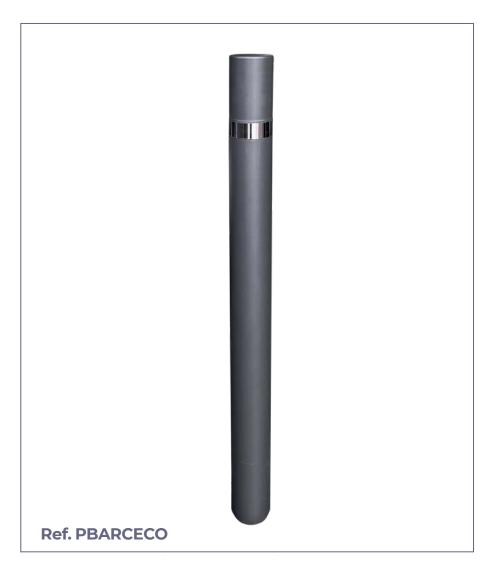

# **BARCECO**

Barceco model bollard built with an iron tube with a diameter of ø 90 and 2.0 mm. of thickness. Total height 1000 mm. With stainless steel ring on the top. Head with rounded edges avoiding possible damage to people.

### **STANDARD FINISHES:**

Grey oxiron..... Ref. PBARCECO