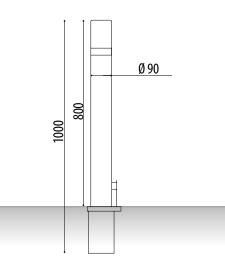

## **MEASURES:**

Diameter: ø 90 mm. Visible height: 800 mm. Total height: 1000 mm. Thickness: 2 mm.

Removable Barceco bollard made of iron tube with a diameter of ø 90 and 2.0 mm. of thickness. Overall height 1000mm. With stainless steel ring at the top. Head with rounded edges avoiding possible damage to people.