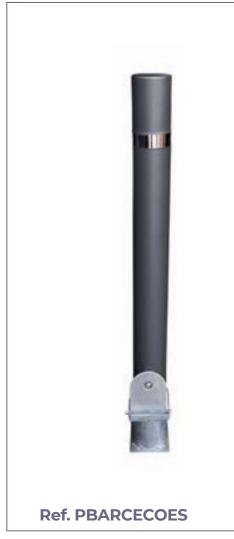

# **REMOVABLE BOLLARD BARCECO UPPER KEY**

1 Easy opening

## **MEASURES:**

Diameter: ø 90 mm. Visible height: 800 mm. Total height: 1000 mm. Thickness: 2 mm.

Removable Barceco bollard made of iron tube with a diameter of ø 90 and 2.0 mm. of thickness. Overall height 1000mm. With stainless steel ring at the top. Head with rounded edges avoiding possible damage to people.

Galvanized base for anchoring to the ground, for housing the bollard to lock it with a universal triangular key lock on the top of the bollard.

**STANDARD FINISHES:** Gray oxiron..... Ref.PBARCECOES