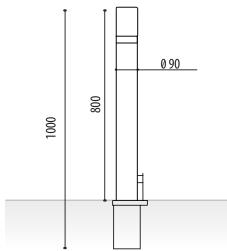

## **MEASURES**

Diameter: ø 90 mm. Visible height: 800 mm. Total height: 1000 mm. Thickness: 2 mm.