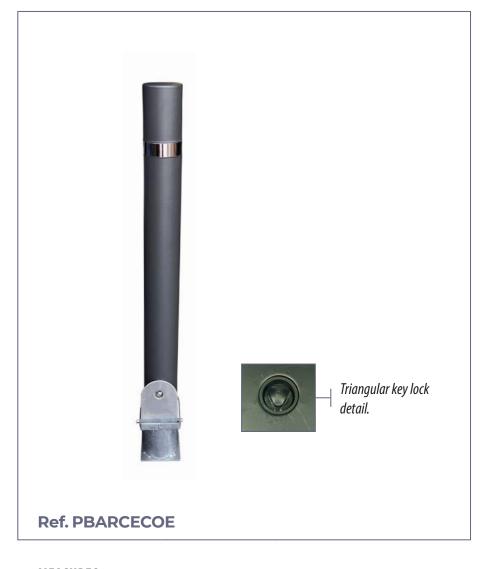

## BARCECO

Barceco model bollard made of iron tube with a diameter of ø 90 and 2.0 mm. of thickness. Overall height 1000mm. With stainless steel ring at the top. Head with rounded edges avoiding possible damage to people.

Galvanized base for anchoring to the ground, for housing the bollard to lock it with a universal triangular key lock on the top of the bollard.

Bollard built with internal and external anti-rust galvanized iron tube with anti-poster/sticker surface treatment.

### **STANDARD FINISHES:**

Grey oxiron..... Ref. PBARCECOE