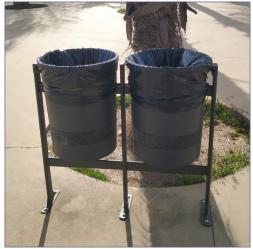

# **DOUBLE BARCELONA**

Double Barcelona urban steel litter bin, tipping and black anthracite-coloured, with botton plate for the ground installation by means of metal screw threads.

₱₱₱ Tipping empying system.

### SIZE:

Diameter: ø 440 mm. Height: 950 mm. Total width: 1040 mm. Capacity: 140 litres. (70 l. each)