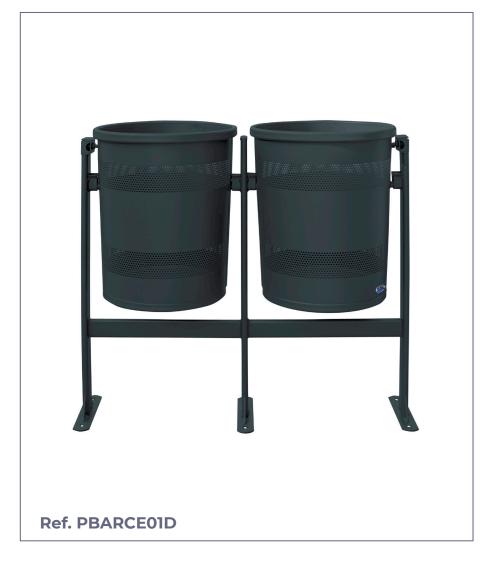

# **DOUBLE BARCELONA**

Double Barcelona urban steel litter bin, tipping and black anthracite-coloured, with botton plate for the ground installation by means of metal screw threads.

₱₱₱ Tipping empying system.

### **STANDARD FINISHES:**

Black anthracite lacquered..Ref. PBARCE01D

### SIZE:

Diameter: ø 440 mm. Height: 950 mm. Total width: 1040 mm. Capacity: 140 litres. (70 l. each)