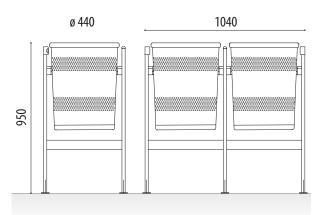

### SIZE:

Diameter: ø 440 mm. Height: 950 mm. Total width: 1040 mm. Capacity: 140 litres. (70 l. each)