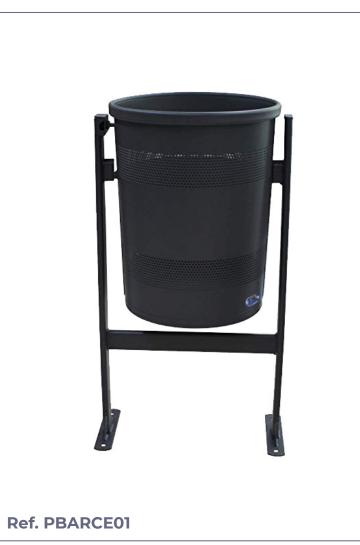

### **LITTER BIN**

## BARCELONA

Barcelona urban steel litter bin, tipping and black anthracite-coloured, with bottom plate for the ground installation with metal screw threads.

Tipping emptying system.

#### **STANDARD FINISHES:**

Black anthracite lacquered....Ref. PBARCE01

### SIZE:

Diameter: ø 440 mm. Height: 950 mm. Capacity: 70 litres.

Tipping system triangular key lock.