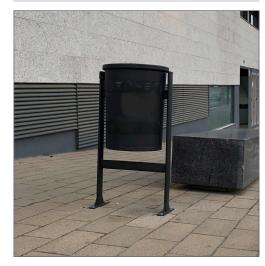

### **LITTER BIN**

## BARCELONA

Barcelona urban steel litter bin, tipping and black anthracite-coloured, with bottom plate for the ground installation with metal screw threads.

Tipping emptying system.

#### **STANDARD FINISHES:**

Black anthracite lacquered....Ref. PBARCE01