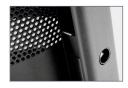

### SIZE:

Diameter: ø 440 mm. Height: 950 mm. Capacity: 70 litres.

Tipping system triangular key lock.