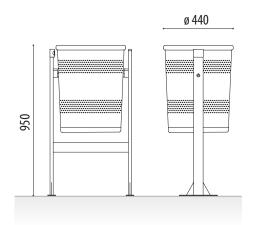

### SIZE:

Diameter: ø 440 mm. Height: 950 mm. Capacity: 70 litres.

Tipping system triangular key lock.