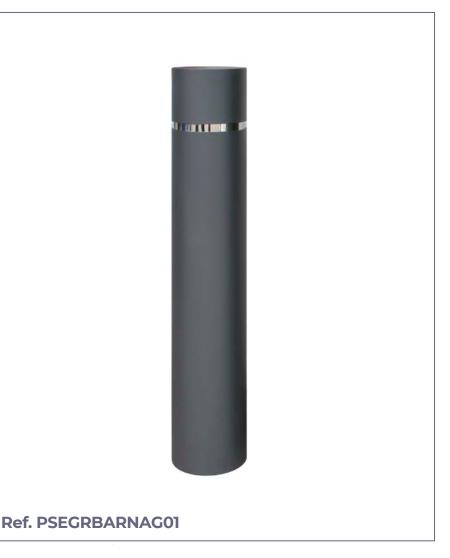

## **SECURITY BOLLARD**

# **BARCELONA**

Barcelona model anti-moon security bollard made of gray lacquered iron tube with ø 220 or 273 mm stainless steel ring. diameter.

Bollard with top cover that is easy to open by means of 3 security screws to facilitate access to its interior, thus being able to fill it with concrete and rea rods.

### **MODELS:**

Iron ø 220...... **Ref. PSEGRBARNAG02** Iron ø 273..... Ref. PSEGRBARNAGO1

Cover detail.

Concrete interior option.