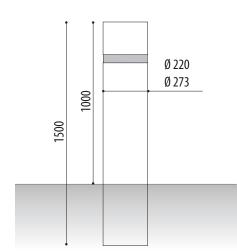

#### **MEASURES:**

Diameter: ø220 / 273 mm. Visible height: 1000 mm. Overall height: 1500 mm. Thickness: 5 mm.