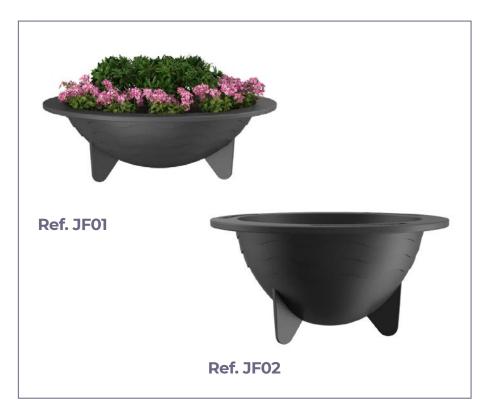

# FLOWER PLANTER (FOUNDRY)

**Hemispherical BCN cast iron planters** with three integrated support feet.

Ideal as a decorative complement in streets, gardens, squares, parks,...

They can be used as a planter or as an urban limiter.

**STANDARD FINISHES:** Black oxiron

### **JF01 MEASUREMENTS:**

Height: 420mm. Outside diameter: ø 1300 mm. Inside diameter: ø 500 mm. Weight: 200 Kg.

### **JF02 MEASUREMENTS:**

Height: 450mm. Outside diameter: ø 900 mm. Inside diameter: ø 680 mm. Weight: 100 Kg.