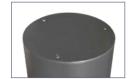

# **SECURITY BOLLARD**

BCN model anti-moon security bollard made of gray lacquered iron tube with ø 220 or 273 mm stainless steel ring. diameter.

Bollard with top cover that is easy to open by means of 3 security screws to facilitate access to its interior, thus being able to fill it with concrete and rea rods.

### **MODELS:**

Iron ø 220..... Ref. PSEGRBCNG02 Iron ø 273..... Ref. PSEGRBCNG01

Cover detail.

Concrete interior option.