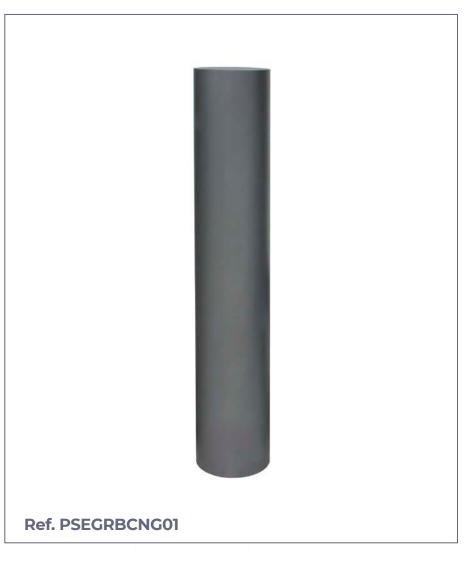

# **SECURITY BOLLARD**

BCN model anti-moon security bollard made of gray lacquered iron tube with ø 220 or 273 mm stainless steel ring. diameter.

Bollard with top cover that is easy to open by means of 3 security screws to facilitate access to its interior, thus being able to fill it with concrete and rea rods.

### **MODELS:**

Iron ø 220..... Ref. PSEGRBCNG02 Iron ø 273..... Ref. PSEGRBCNG01

Cover detail.

Concrete interior option.