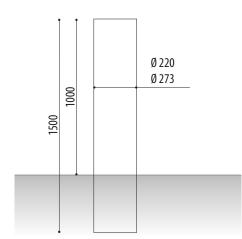

#### **MEASURES:**

Diameter: ø220 / 273 mm. Visible height: 1000 mm. Overall height: 1500 mm. Thickness: 5 mm.