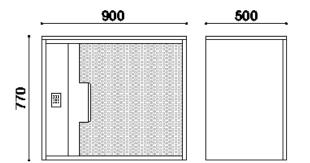

### Locker to store folding bicycles and scooters.

Modular Block lockers that can be screwed together or fixed to the wall.

Standardized locker measurements for most 16 or 20-inch wheel folding bikes (Bronton, Decathlon, Dahon, ...) or folding scooters (Xiaomi, Cecotec, Razor, ...).

In the central part of the locker there ir a digital electronic password coded-lock with a touch screen opening-closing tecnology by means of a numerical combination to avoid carrying a key and padlock and low battery indicator.