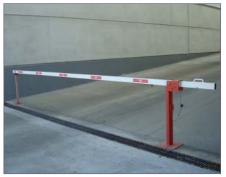

### BM6

SIZE:

Width: 118 mm Height: 990 mm

Length: 2000 / 4000 / 6500 mm

**Manual barrier model BM6** built with IPN 100 with mechanism for placing the aluminum pole, provided with locking system by manual lock pin and with gas piston to facilitate the opening and closing of the mechanisms.

Red primed and lacquered finish. 6 meter white lacquered aluminum pole with red adhesives.

Ideal for car parks, roads, industrial estates... that require few opening-closing manoeuvres.

Useful step up to 5.76 meters