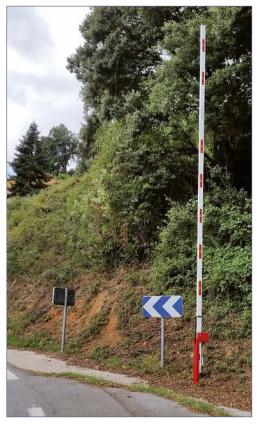

### BM6

SIZE:

Width: 118 mm Height: 990 mm

Length: 2000 / 4000 / 6500 mm

**Manual barrier model BM6** built with IPN 100 with mechanism for placing the aluminum pole, provided with locking system by manual lock pin and with gas piston to facilitate the opening and closing of the mechanisms.

Red primed and lacquered finish. 6 meter white lacquered aluminum pole with red adhesives.

Ideal for car parks, roads, industrial estates... that require few opening-closing manoeuvres.

Useful step up to 5.76 meters

### **OPTIONAL:**

- Barrier support. Rif. ABM6
- Articulating arm.
- Raking.