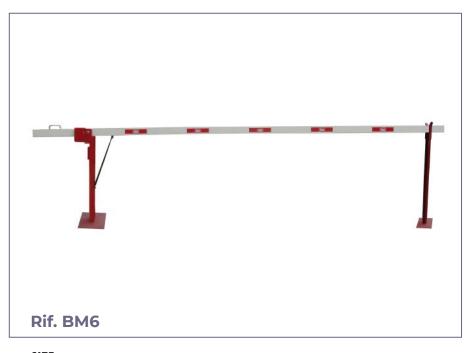

### BM6

SIZE:

Width: 118 mm Height: 990 mm

Length: 2000 / 4000 / 6500 mm

**Manual barrier model BM6** built with IPN 100 with mechanism for placing the aluminum pole, provided with locking system by manual lock pin and with gas piston to facilitate the opening and closing of the mechanisms.

Red primed and lacquered finish. 6 meter white lacquered aluminum pole with red adhesives.

Ideal for car parks, roads, industrial estates... that require few opening-closing manoeuvres.

Useful step up to 5.76 meters