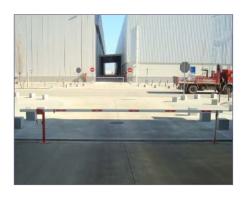

### BM6

SIZE:

Width: 118 mm Height: 990 mm

Length: 2000 / 4000 / 6500 mm

**Manual barrier model BM6** built with IPN 100 with mechanism for placing the aluminum pole, provided with locking system by manual lock pin and with gas piston to facilitate the opening and closing of the mechanisms.

Red primed and lacquered finish. 6 meter white lacquered aluminum pole with red adhesives.

Ideal for car parks, roads, industrial estates... that require few opening-closing manoeuvres.

Useful step up to 5.76 meters