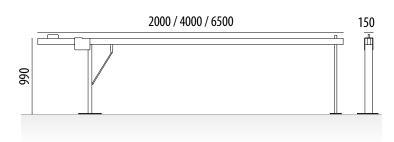

### BM6

SIZE:

Width: 118 mm Height: 990 mm

Length: 2000 / 4000 / 6500 mm

**Manual barrier model BM6** built with IPN 100 with mechanism for placing the aluminum pole, provided with locking system by manual lock pin and with gas piston to facilitate the opening and closing of the mechanisms.

Red primed and lacquered finish. 6 meter white lacquered aluminum pole with red adhesives.

Ideal for car parks, roads, industrial estates... that require few opening-closing manoeuvres.

Useful step up to 5.76 meters