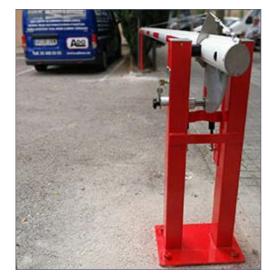

## BMEG

Manual barrier BMEG built with two 100x80x3 mm tubes. with mechanism for lodging the aluminum pole. Provided with a locking system by means of a lock. Two gas pistons to facilitate the maneuver of raising and lowering the barrier. Height-adjustable fixed support. Galvanized finish plus red lacquer. White lacquered aluminum pole with red stickers.