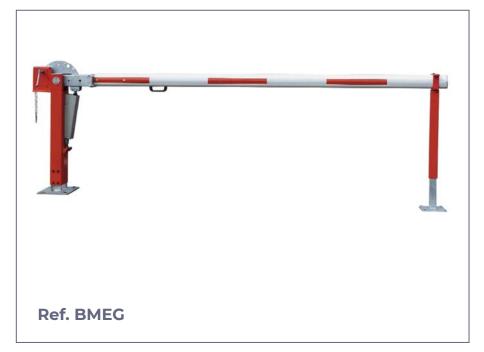

## BMEG

Manual barrier BMEG built with two 100x80x3 mm tubes. with mechanism for lodging the aluminum pole. Provided with a locking system by means of a lock. Two gas pistons to facilitate the maneuver of raising and lowering the barrier. Height-adjustable fixed support. Galvanized finish plus red lacquer. White lacquered aluminum pole with red stickers.

Manual barriers ideal for car parks, paths, industrial estates,... that require few openingclosing manoeuvres.

Useful passage of up to 8 meters . Ref. BMEG