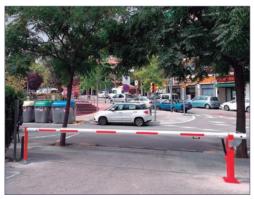

Manual barriers ideal for car parks, paths, industrial estates,... that require few openingclosing manoeuvres.

Useful passage of up to 8 meters . Ref. BMEG