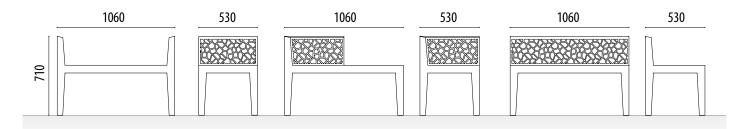

### **MEASURES:**

Width: 530 mm. Height: 710 mm. Length: 1060 mm.

Ref. BBOOKC02