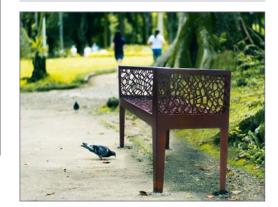

## LOW BENCH

Book model urban design bench made from 5 mm corten steel sheet.

With the possibility for the client to create their own designs in the die-cutting of the sheet.

The result is a designer outdoor bench. Ideal for town halls, shopping centers, schools, squares, streets, parks, ...