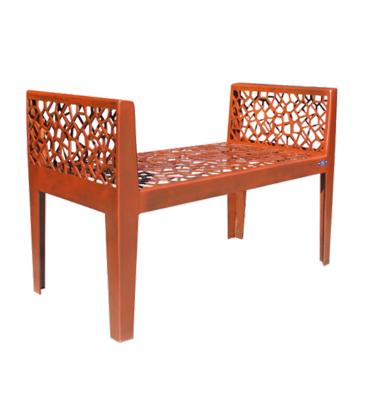

## LOW BENCH

Book model urban design bench made from 5 mm corten steel sheet.

With the possibility for the client to create their own designs in the die-cutting of the sheet.

The result is a designer outdoor bench. Ideal for town halls, shopping centers, schools, squares, streets, parks, ...

#### **STANDARD FINISHES:**

Corten steel . . . . . . . . . . Ref. BB00KC02