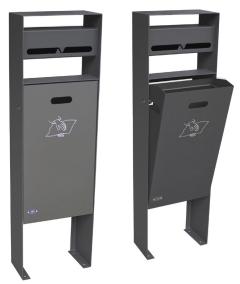

#### **STANDARD FINISHES:**

Green lacquered ..... Ref. PBOXV01 Grey lacquered..... Ref. PBOXG01

## BOX

Ref. PBOXG01

Ref. PBOXIC01 **Ref. SBCARPI** 