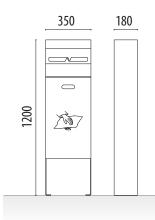

#### SIZE:

Width: 350x180 mm. Height: 1200 mm. Length: 350 mm. Capacity: 34 litres. Bag: 250x340 mm.

Box dog litter bin with a dog waste bag dispenser made out of lacquered or stainless steel sheet The two units are joined by a folded sheet, giving the bin its box shape Lock system with key for emptying.