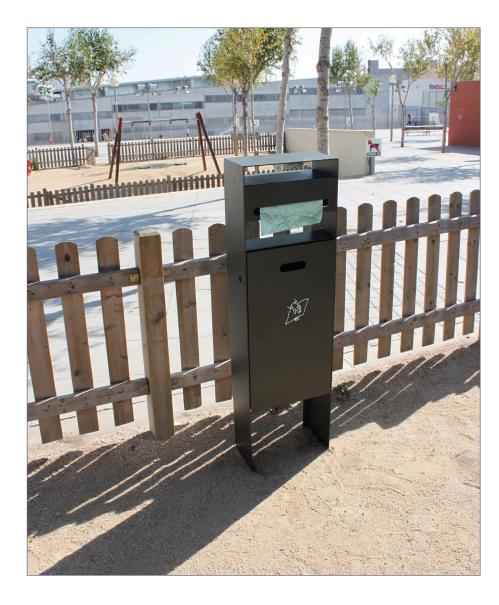

### DOG LITTER BIN

#### SIZE:

Width: 350x180 mm. Height: 1200 mm. Length: 350 mm. Capacity: 34 litres. Bag: 250x340 mm.

Box dog litter bin with a dog waste bag dispenser made out of lacquered or stainless steel sheet The two units are joined by a folded sheet, giving the bin its box shape Lock system with key for emptying.

Elaborate design litter bin with dog waste bags dispenser helps us keep our environment clean, facilitating the collection of waste.