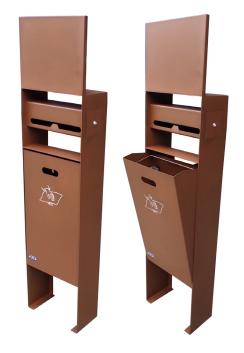

#### **STANDARD FINISHES:**

Green lacquered ..... Ref. PBOXV01 Grey lacquered..... Ref. PBOXG01

## BOX

Ref. PBOXG01

Ref. PBOXIC01 **Ref. SBCARPI** 