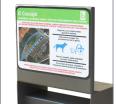

### **OPTIONAL:**

- Personalization with logo decoration (engraving or screen printing).
- -Upper 350x300 mm posters holder.

#### **Ref. SBCARPI**

- M11 screw thread. Ref. T11L
- Other colors on demand.

Upper posters holder.

Waste bag dispenser's opening with Torx key supplied.