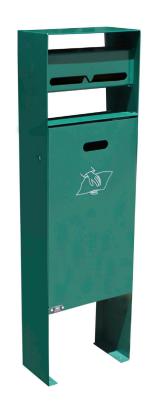

### DOG LITTER BIN

#### SIZE:

Width: 350x180 mm. Height: 1200 mm. Length: 350 mm. Capacity: 34 litres. Bag: 250x340 mm.

Box dog litter bin with a dog waste bag dispenser made out of lacquered or stainless steel sheet The two units are joined by a folded sheet, giving the bin its box shape Lock system with key for emptying.

Elaborate design litter bin with dog waste bags dispenser helps us keep our environment clean, facilitating the collection of waste.