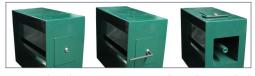

#### SIZE:

Width: 350x180 mm. Height: 1200 mm. Length: 350 mm. Capacity: 34 litres. Bag: 250x340 mm.

Box dog litter bin with a dog waste bag dispenser made out of lacquered or stainless steel sheet The two units are joined by a folded sheet, giving the bin its box shape Lock system with key for emptying.

Elaborate design litter bin with dog waste bags dispenser helps us keep our environment clean, facilitating the collection of waste.

#### **STANDARD FINISHES:**

Green lacquered ..... Ref. PBOXV01 Grey lacquered..... Ref. PBOXG01