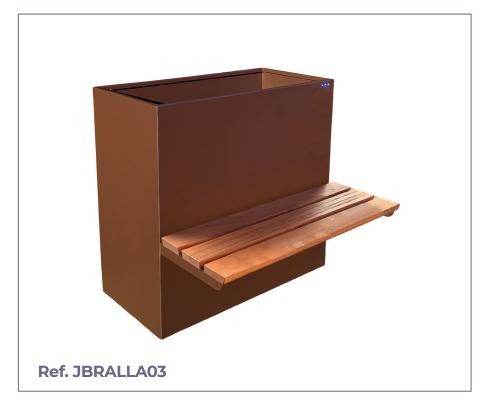

## **FLOWER PLANTER**

Bralla model planter built with corten steel sheet or lacquered iron, in a square or rectangular shape with folding at the top to avoid possible damage and make it difficult to extract soil, while giving the planter greater rigidity.

Lower base also made of corten steel or lacquered iron, in smaller sizes to raise the planter.

Glued pine wood strip with rounded edge, fixed on one or more sides of the planter by means of a reinforced structure.

| Standard finishes | A (mm) | B (mm) | C (mm) | References |
|-------------------|--------|--------|--------|------------|
| Corten steet      | 990    | 990    | 990    | JBRALLA01  |
| Corten steet      | 490    | 490    | 990    | JBRALLA02  |
| Corten steet      | 990    | 490    | 990    | JBRALLA03  |