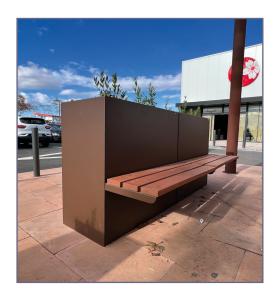

## **FLOWER PLANTER**

Bralla model planter built with corten steel sheet or lacquered iron, in a square or rectangular shape with folding at the top to avoid possible damage and make it difficult to extract soil, while giving the planter greater rigidity.

Lower base also made of corten steel or lacquered iron, in smaller sizes to raise the planter.

Glued pine wood strip with rounded edge, fixed on one or more sides of the planter by means of a reinforced structure.