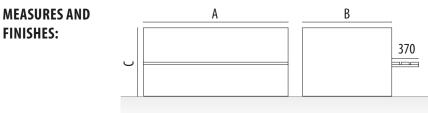

| Standard finishes | A (mm) | B (mm) | C (mm) | References |
|-------------------|--------|--------|--------|------------|
| Corten steet      | 990    | 990    | 990    | JBRALLA01  |
| Corten steet      | 490    | 490    | 990    | JBRALLA02  |
| Corten steet      | 990    | 490    | 990    | JBRALLA03  |