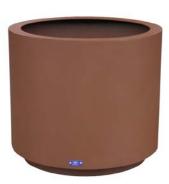

### **OPTIONAL:**

- Lacquered in other colors, laminated finish or stainless steel.
- Bricat corten steel finish (catalyzed varnish).
- Personalization with logo engraving.
- Other measures to consult.

#### Possibility to adapt our planters to hydroplanters.

**REF. JBRAND04C** 