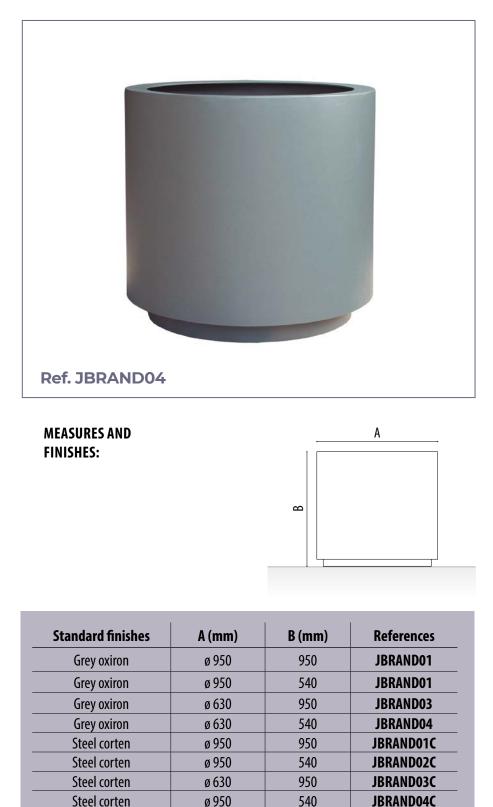

## **FLOWER PLANTER**

# BRAND

Brand model planter with a circular design built from cylinder iron sheet, lower base of smaller cylinder plate, and laser-cut ring welded on the upper part, thus giving rigidity to the planter while avoiding possible damage from the upper edge and makes it difficult to extract the interior earth. Planter with rounded edges.

Ideal for outdoor use, in pedestrian streets, parks and gardens.

### **OPTIONAL:**

- Lacquered in other colors, laminated finish or stainless steel.
- Bricat corten steel finish (catalyzed varnish).
- Personalization with logo engraving.
- Other measures to consult.