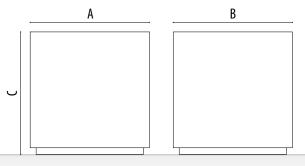

### **MEASURES AND FINISHES:**

| Standard finishes | A (mm) | B (mm) | C (mm) | References  |
|-------------------|--------|--------|--------|-------------|
| Corten            | 990    | 990    | 510    | JBUCAREST01 |
| Corten            | 490    | 490    | 510    | JBUCAREST02 |
| Corten            | 990    | 990    | 1000   | JBUCAREST03 |
| Corten            | 990    | 490    | 510    | JBUCAREST04 |
| Corten            | 990    | 490    | 1000   | JBUCAREST05 |