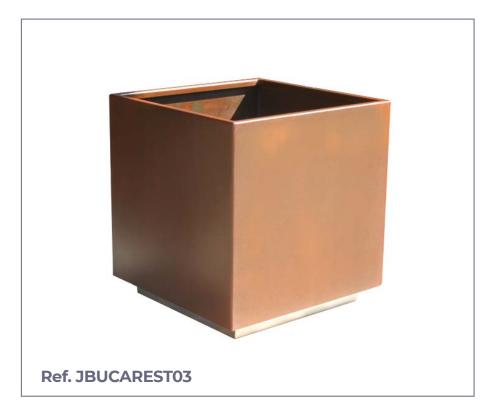

## BUCAREST

Bucarest model planter built with corten steel sheet or lacquered iron, in a square shape with folding at the top to avoid possible damage and make it difficult to extract soil, in turn giving greater rigidity to the planter.

### **MEASURES AND FINISHES:**

| Standard finishes | A (mm) | B (mm) | C (mm) | References  |
|-------------------|--------|--------|--------|-------------|
| Corten            | 990    | 990    | 510    | JBUCAREST01 |
| Corten            | 490    | 490    | 510    | JBUCAREST02 |
| Corten            | 990    | 990    | 1000   | JBUCAREST03 |
| Corten            | 990    | 490    | 510    | JBUCAREST04 |
| Corten            | 990    | 490    | 1000   | JBUCAREST05 |